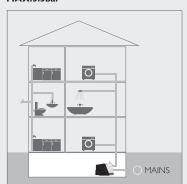

ion while the variable speed control matches the power consumption with the required water demand.

**Easy installation:** Plug and pump. Quick connector 5" adjustable all around easy to fit with piping line.

**Self-priming function:** Able to lift water from 8meters underground within 5minutes

**Temperature of up to 80°C hot water:** Able to pump hot water upto 80°C

**Eco-friendly materials:** All components are in accordance with the European standards of RoHS & PAHS, no pollution to water. The standards are to restrict the harzadeous substances in electrical and electronic equipment and protect human and animal health and the environment

**Silent design:** Optimised hydraulic structure to minimize the mechanical noise, electromagnetic noise and fluid noise











## MAX.5.5bar