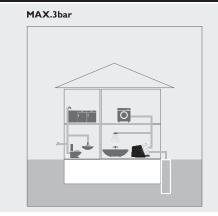

reduce power consumption while the variable speed control matches the power consumption with the required water demand.

**Easy installation:** Plug and pump. Quick connector 5" adjustable all around easy to fit with piping line.

**Self-priming function:** Able to lift water from 8meters underground within 5minutes

**Temperature of up to 80°C hot water:** Able to pump hot water upto 80°C

**Eco-friendly materials:** All components are in accordance with the European standards of RoHS & PAHS, no pollution to water. The standards are to restrict the harzadeous substances in electrical and electronic equipment and protect human and animal health and the environment

**Silent design:** Optimised hydraulic structure to minimize the mechanical noise, electromagnetic noise and fluid noise











## MAX.5.5bar