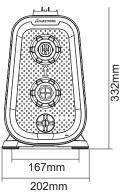

**Easy installation:** Plug and pump. Quick connector 5" adjustable all around easy to fit with piping line.

**Self-priming function:** Able to lift water from 8meters underground within 5minutes

**Temperature of up to 80°C hot water:** Able to pump hot water upto 80°C