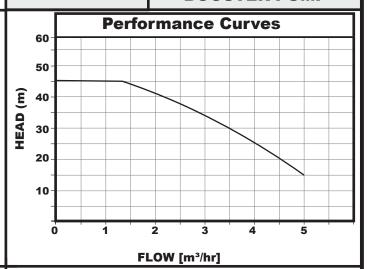

## **SMART 45**

## CONSTANT PRESSURE VFD BOOSTER PUMP





## **FEATURES**

**Constant Pressure:** A total smart pump that is able to adjust performance in variable speed according to water demand and provide constant pressure.

**Energy saving:** The pump has a permanent magnet motor to reduce power consumption while the variable speed control matches the power consumption with the required water demand.

**Easy installation:** Plug and pump. Quick connector 5" adjustable all around easy to fit with piping line.

**Self-priming function:** Able to lift water from 8meters underground within 5minutes

**Temperature of up to 80°C hot water:** Able to pump hot water upto 80°C

**Eco-friendly materials:** All components are in accordance with the European standards of RoHS & PAHS, no pollution to water. The standards are to restrict the harzadeous s