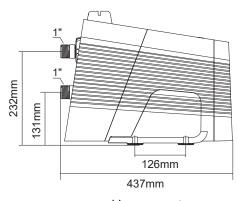

**Easy installation:** Plug and pump. Quick connector 5" adjustable all around easy to fit with piping line.

**Self-priming function:** Able to lift water from 8meters underground within 5minutes

**Temperature of up to 80°C hot water:** Able to pump hot water upto 80°C