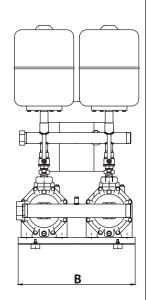

### **TECHNICAL DATA**

| MODEL      | VOLTAGE | kW  | НР  | Amps | А   | В   | н   | MANIFOLD |                  | WEIGHT |
|------------|---------|-----|-----|------|-----|-----|-----|----------|------------------|--------|
|            |         |     |     |      |     |     |     | SUCTION  | DELIVERY         | KG     |
| 2K 35/100M | 240\/   |     |     | 7.1  | 387 | 205 | 233 |          |                  | 70     |
| 2K 45/50M  | 240V    | 1.1 | 1.5 | 8.3  | 370 | 210 | 268 | 2"       | $1^{1}/_{2}^{"}$ | 70     |
| 2K 50/100T | 415V    | 2.2 | 3   | 6.7  | 450 | 256 | 312 |          |                  | 105    |