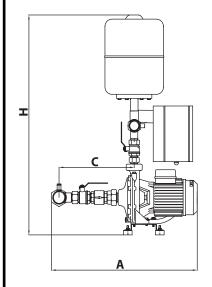

### **TECHNICAL DATA**

| MODEL      | VOLTAGE | kW  | НР  | Amps | А   | В   | н   | MANIFOLD |                  | WEIGHT |
|------------|---------|-----|-----|------|-----|-----|-----|----------|------------------|--------|
|            |         |     |     |      |     |     |     | SUCTION  | DELIVERY         | KG     |
| 2K 35/100M | 240\/   |     |     | 7.1  | 387 | 205 | 233 |          |                  | 70     |
| 2K 45/50M  | 240V    | 1.1 | 1.5 | 8.3  | 370 | 210 | 268 | 2"       | $1^{1}/_{2}^{"}$ | 70     |
| 2K 50/100T | 415V    | 2.2 | 3   | 6.7  | 450 | 256 | 312 |          |                  | 105    |