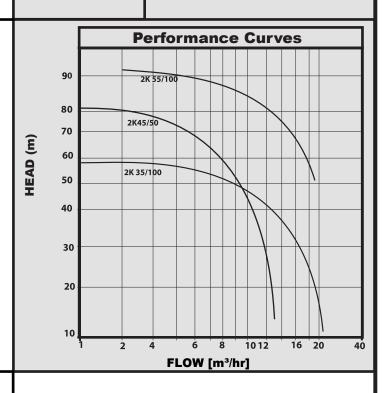

### **TECHNICAL DATA**

| MODEL      | VOLTAGE | kW  | НР  | Amps | А   | В   | н   | MANIFOLD |                  | WEIGHT |
|------------|---------|-----|-----|------|-----|-----|-----|----------|------------------|--------|
|            |         |     |     |      |     |     |     | SUCTION  | DELIVERY         | KG     |
| 2K 35/100M | 240\/   |     |     | 7.1  | 387 | 205 | 233 |          |                  | 70     |
| 2K 45/50M  | 240V    | 1.1 | 1.5 | 8.3  | 370 | 210 | 268 | 2"       | $1^{1}/_{2}^{"}$ | 70     |
| 2K 50/100T | 415V    | 2.2 | 3   | 6.7  | 450 | 256 | 312 |          |                  | 105    |