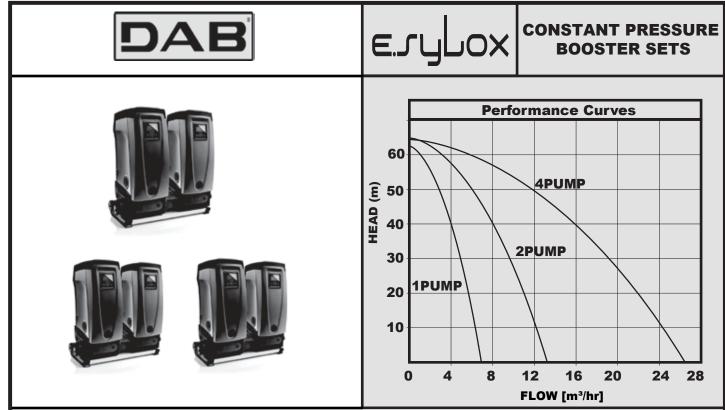

Powerful performance with flow up to 4.5m<sup>3</sup>/h and head up to 5.5bar

Self priming down to 8m

·Dry running protection

Anti-vibra on mountings

·Flexible installation with horizontal or ver cal position