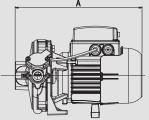

Minimum Automatic(flow switch) operating flow : 2.5 I/min

FLOW [m<sup>3</sup>/hr]

| TECHNICAL DATA |                 |               |     |         |       |     |    |                  |     |       |       |     |              |
|----------------|-----------------|---------------|-----|---------|-------|-----|----|------------------|-----|-------|-------|-----|--------------|
| Model          | VOLTAGE<br>50HZ | Power<br>[kW] | ΗP  | In<br>A | A     | В   | B1 | DN               | G   | Н     | H1    | ١Ø  | Weight<br>KG |
| K 40/22 HA     | 220V            | 0.37          | 0.5 | 2.54    | 280.5 | 192 | 85 | G <sup>3/4</sup> | 110 | 287.5 | 116.5 | 171 | 8.9          |
|                |                 |               |     |         |       |     |    |                  |     |       |       |     |              |