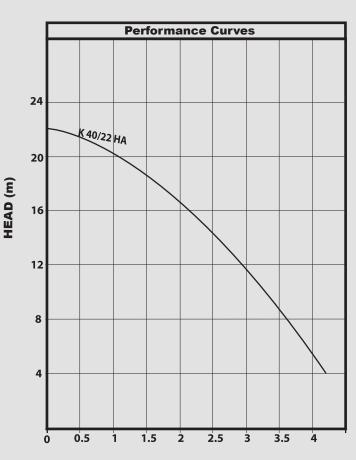

Minimum Automatic(flow switch) operating flow : 2.5 I/min

FLOW [m<sup>3</sup>/hr]

| TECHNICAL DATA |                 |               |     |         |       |     |    |                  |     |       |       |     |              |
|----------------|-----------------|---------------|-----|---------|-------|-----|----|------------------|-----|-------|-------|-----|--------------|
| Model          | VOLTAGE<br>50HZ | Power<br>[kW] | ΗP  | In<br>A | A     | В   | B1 | DN               | G   | Н     | H1    | ١Ø  | Weight<br>KG |
| K 40/22 HA     | 220V            | 0.37          | 0.5 | 2.54    | 280.5 | 192 | 85 | G <sup>3/4</sup> | 110 | 287.5 | 116.5 | 171 | 8.9          |
|                |                 |               |     |         |       |     |    |                  |     |       |       |     |              |