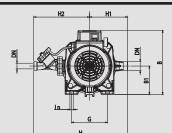

Minimum Automatic(flow switch) operating flow : 2.5 I/min

FLOW [m<sup>3</sup>/hr]

| TECHNICAL DATA |                 |               |     |         |       |     |    |                  |     |       |       |     |              |
|----------------|-----------------|---------------|-----|---------|-------|-----|----|------------------|-----|-------|-------|-----|--------------|
| Model          | VOLTAGE<br>50HZ | Power<br>[kW] | ΗP  | In<br>A | A     | В   | B1 | DN               | G   | Н     | H1    | ١Ø  | Weight<br>KG |
| K 40/22 HA     | 220V            | 0.37          | 0.5 | 2.54    | 280.5 | 192 | 85 | G <sup>3/4</sup> | 110 | 287.5 | 116.5 | 171 | 8.9          |
|                |                 |               |     |         |       |     |    |                  |     |       |       |     |              |