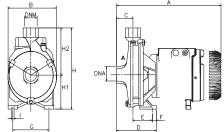

## K18/500, K20/1200,K50/800

| TECHNICAL DATA |      |      |      |     |     |     |     |     |     |    |     |     |     |     |                      |             |                 |              |
|----------------|------|------|------|-----|-----|-----|-----|-----|-----|----|-----|-----|-----|-----|----------------------|-------------|-----------------|--------------|
| Model          | V    | kW   | Amps | А   | В   | С   | D   | E   | G   | ØΙ | н   | H1  | DNA | DNM | IMPELLER<br>MATERIAL | Max<br>Temp | Max<br>Pressure | WEIGHT<br>KG |
| K30/70         | 240V | 0.75 | 6    | 300 | 185 | 50  | 108 | 58  | 140 | 9  | 235 | 100 | 1″G | 1″G | Technopolymer        | 50°C        | 6bar            | 13.9         |
| K40/200        |      | 3    | 6.4  | 425 | 250 | 55  | -   | 86  | 175 | 14 | 320 | 135 | 2″G | 1″G | Technopolymer        | 50°C        | 6bar            | 34.9         |
| K55/200        |      | 4    | 9.4  | 425 | 250 | 55  | -   | 86  | 175 |    | 320 | 135 | 2″G | 1″G | Technopolymer        | 110°C -     | 8bar            | 39           |
| K18/500        | 415V | 3    | 5.9  | 440 | 240 | 62  | -   | 100 | 155 |    | 312 | 132 | 2″G | 1″G | Cast Iron            |             | 8bar            | 36.6         |
| K20/1200       |      | 7.5  | 15.4 | 600 | 273 | 100 | -   | 110 | 212 |    | 385 | 160 | 80  | 65  | Cast Iron            |             | 10bar           | 88           |
| K50/800        |      | 11   | 20.5 | 600 | 273 | 100 | _   | 110 | 212 |    | 385 | 160 | 80  | 65  | Cast Iron            |             | 10bar           | 105          |