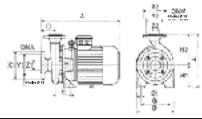

## K18/500, K20/1200,K50/800

| TECHNICAL DATA |      |      |      |     |     |     |     |     |     |    |     |     |     |     |                      |             |                 |              |
|----------------|------|------|------|-----|-----|-----|-----|-----|-----|----|-----|-----|-----|-----|----------------------|-------------|-----------------|--------------|
| Model          | V    | kW   | Amps | А   | В   | С   | D   | E   | G   | ØΙ | н   | H1  | DNA | DNM | IMPELLER<br>MATERIAL | Max<br>Temp | Max<br>Pressure | WEIGHT<br>KG |
| K30/70         | 240V | 0.75 | 6    | 300 | 185 | 50  | 108 | 58  | 140 | 9  | 235 | 100 | 1″G | 1″G | Technopolymer        | 50°C        | 6bar            | 13.9         |
| K40/200        |      | 3    | 6.4  | 425 | 250 | 55  | -   | 86  | 175 | 14 | 320 | 135 | 2″G | 1″G | Technopolymer        | 50°C        | 6bar            | 34.9         |
| K55/200        |      | 4    | 9.4  | 425 | 250 | 55  | -   | 86  | 175 |    | 320 | 135 | 2″G | 1″G | Technopolymer        | 110°C -     | 8bar            | 39           |
| K18/500        | 415V | 3    | 5.9  | 440 | 240 | 62  | -   | 100 | 155 |    | 312 | 132 | 2″G | 1″G | Cast Iron            |             | 8bar            | 36.6         |
| K20/1200       |      | 7.5  | 15.4 | 600 | 273 | 100 | -   | 110 | 212 |    | 385 | 160 | 80  | 65  | Cast Iron            |             | 10bar           | 88           |
| K50/800        |      | 11   | 20.5 | 600 | 273 | 100 | _   | 110 | 212 |    | 385 | 160 | 80  | 65  | Cast Iron            |             | 10bar           | 105          |