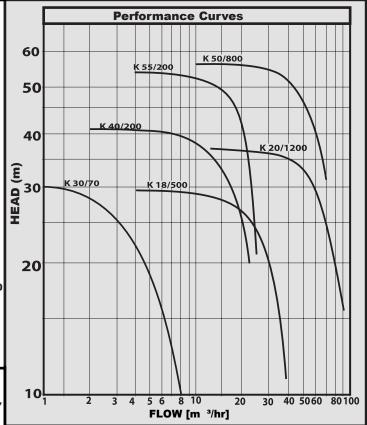

K30/70,K40/200,K55/200

K18/500, K20/1200,K50/800

## K30/70,K40/200,K55/200

## K18/500, K20/1200,K50/800

| TECHNICAL DATA |      |      |      |     |     |     |     |     |     |    |     |     |     |     |                      |             |                 |              |
|----------------|------|------|------|-----|-----|-----|-----|-----|-----|----|-----|-----|-----|-----|----------------------|-------------|-----------------|--------------|
| Model          | V    | kW   | Amps | А   | В   | С   | D   | E   | G   | ØΙ | н   | H1  | DNA | DNM | IMPELLER<br>MATERIAL | Max<br>Temp | Max<br>Pressure | WEIGHT<br>KG |
| K30/70         | 240V | 0.75 | 6    | 300 | 185 | 50  | 108 | 58  | 140 | 9  | 235 | 100 | 1″G | 1″G | Technopolymer        | 50°C        | 6bar            | 13.9         |
| K40/200        |      | 3    | 6.4  | 425 | 250 | 55  | -   | 86  | 175 | 14 | 320 | 135 | 2″G | 1″G | Technopolymer        | 50°C        | 6bar            | 34.9         |
| K55/200        |      | 4    | 9.4  | 425 | 250 | 55  | -   | 86  | 175 |    | 320 | 135 | 2″G | 1″G | Technopolymer        | 110°C -     | 8bar            | 39           |
| K18/500        | 415V | 3    | 5.9  | 440 | 240 | 62  | -   | 100 | 155 |    | 312 | 132 | 2″G | 1″G | Cast Iron            |             | 8bar            | 36.6         |
| K20/1200       |      | 7.5  | 15.4 | 600 | 273 | 100 | -   | 110 | 212 |    | 385 | 160 | 80  | 65  | Cast Iron            |             | 10bar           | 88           |
| K50/800        |      | 11   | 20.5 | 600 | 273 | 100 | _   | 110 | 212 |    | 385 | 160 | 80  | 65  | Cast Iron            |             | 10bar           | 105          |