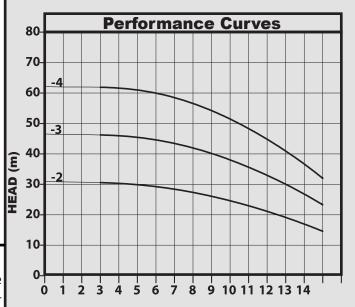

Pump Liquids: Clean, thin, non-aggressive liquids with-

out solid particles and fibre.

**Liquid temperature:** 0°C to 90°C **Max. Operating pressure:** 10bar

FLOW [m³/hr]