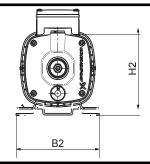

## **TECHNICAL DATA**

| Pump<br>Type | kW  | Voltage | Operating<br>Current | Start<br>Current | Inlet | Outlet | DIMENSIONS(mm) |     |     | Weight |
|--------------|-----|---------|----------------------|------------------|-------|--------|----------------|-----|-----|--------|
|              |     |         |                      |                  |       |        | B2             | H2  | L1  | (kg)   |
| CM10-2       | 1.3 | 240     | 8.9                  | 30.3             | 11/2' |        | 158            | 245 | 421 | 32     |
| CM10-3       | 2.2 | 415     | 4.9                  | 35.9             |       |        | 199            | 245 | 451 | 35     |
| CM10-4       | 3.2 |         | 6.6                  | 22.4             |       |        | 199            | 245 | 537 | 41     |