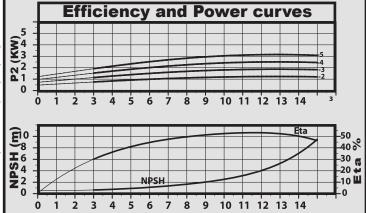

Pump Liquids: Clean, thin, non-aggressive liquids with-

out solid particles and fibre.

**Liquid temperature:** 0°C to 90°C **Max. Operating pressure:** 10bar

FLOW [m³/hr]