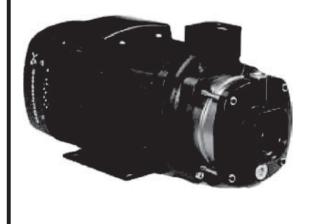

## **CONSTRUCTION FEATURES**

Compact design with pump and motor close coupled.Single phase motors are fitted with thermal overload protection.Axial sunction and radial discharge ports. Front housing made of cast iron and impellers made of 304 stainless steel pump mounted on a base plate for ease of intallation