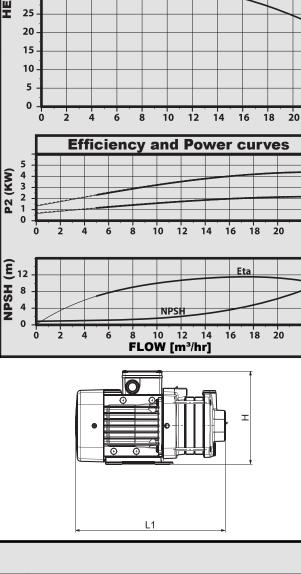

GRUNDFOS **CM15 SERIES** 

70

HEAD 30

NPSH

-4

-2

#### HORIZONTAL **MULTI-STAGE PUMPS**

-2

60 %

40 🗖

20 🖥

0

**Performance Curves** 

## **TECHNICAL DATA**

| Pump<br>Type | 1x415V<br>kW | Operating<br>Current | Start<br>Current | Inlet | Outlet | DIMENSIONS(mm) |     |     | Weight |
|--------------|--------------|----------------------|------------------|-------|--------|----------------|-----|-----|--------|
|              |              |                      |                  |       |        | B2             | H2  | L1  | (kg)   |
| CM15-2       | 2.2          | 4.9                  | 36               | 2"    |        | 199            | 245 | 461 | 29     |
| CM15-4       | 5.8          | 11.4                 | 106              |       |        | 228            | 257 | 590 | 34     |