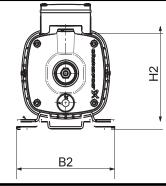

## **TECHNICAL DATA**

| Pump<br>Type | 1x415V<br>kW | Operating<br>Current | Start<br>Current | Inlet | Outlet | DIMENSIONS(mm) |     |     | Weight |
|--------------|--------------|----------------------|------------------|-------|--------|----------------|-----|-----|--------|
|              |              |                      |                  |       |        | B2             | H2  | L1  | (kg)   |
| CM15-2       | 2.2          | 4.9                  | 36               | 2"    |        | 199            | 245 | 461 | 29     |
| CM15-4       | 5.8          | 11.4                 | 106              |       |        | 228            | 257 | 590 | 34     |