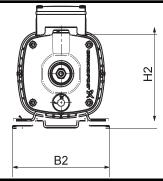

#### **TECHNICAL DATA**

| Pump<br>Type | 1x240V<br>kW | Operating<br>Current | Start<br>Current | Inlet | Outlet | DIMENSIONS(mm) |     |     | Weight |
|--------------|--------------|----------------------|------------------|-------|--------|----------------|-----|-----|--------|
|              |              |                      |                  |       |        | B2             | H2  | L1  | (kg)   |
| CM5-4        | 0.7          | 4.2                  | 16.4             | 11/4' | 1"     | 158            | 149 | 364 | 16     |
| CM5-5        | 0.9          | 5.2                  | 22               |       |        | 158            | 149 | 382 | 18     |
| CM5-6        | 1.3          | 8.9                  | 30.3             |       |        | 158            | 201 | 451 | 26     |