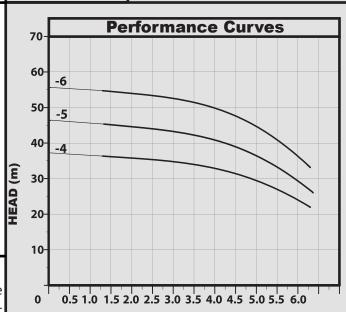

#### **TECHNICAL DATA**

| Pump<br>Type | 1x240V<br>kW | Operating<br>Current | Start<br>Current | Inlet | Outlet | DIMENSIONS(mm) |     |     | Weight |
|--------------|--------------|----------------------|------------------|-------|--------|----------------|-----|-----|--------|
|              |              |                      |                  |       |        | B2             | H2  | L1  | (kg)   |
| CM5-4        | 0.7          | 4.2                  | 16.4             | 11/4' | 1"     | 158            | 149 | 364 | 16     |
| CM5-5        | 0.9          | 5.2                  | 22               |       |        | 158            | 149 | 382 | 18     |
| CM5-6        | 1.3          | 8.9                  | 30.3             |       |        | 158            | 201 | 451 | 26     |