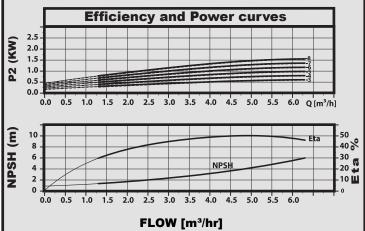

#### **TECHNICAL DATA**

| Pump<br>Type | 1x240V<br>kW | Operating<br>Current | Start<br>Current | Inlet | Outlet | DIMENSIONS(mm) |     |     | Weight |
|--------------|--------------|----------------------|------------------|-------|--------|----------------|-----|-----|--------|
|              |              |                      |                  |       |        | B2             | H2  | L1  | (kg)   |
| CM5-4        | 0.7          | 4.2                  | 16.4             | 11/4' | 1"     | 158            | 149 | 364 | 16     |
| CM5-5        | 0.9          | 5.2                  | 22               |       |        | 158            | 149 | 382 | 18     |
| CM5-6        | 1.3          | 8.9                  | 30.3             |       |        | 158            | 201 | 451 | 26     |