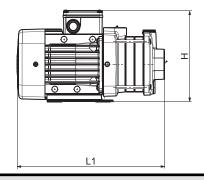

#### **TECHNICAL DATA**

| Pump<br>Type | 1x240V<br>kW | Operating<br>Current | Start<br>Current | Inlet | Outlet | DIMENSIONS(mm) |     |     | Weight |
|--------------|--------------|----------------------|------------------|-------|--------|----------------|-----|-----|--------|
|              |              |                      |                  |       |        | B2             | H2  | L1  | (kg)   |
| CM5-4        | 0.7          | 4.2                  | 16.4             | 11/4' | 1"     | 158            | 149 | 364 | 16     |
| CM5-5        | 0.9          | 5.2                  | 22               |       |        | 158            | 149 | 382 | 18     |
| CM5-6        | 1.3          | 8.9                  | 30.3             |       |        | 158            | 201 | 451 | 26     |