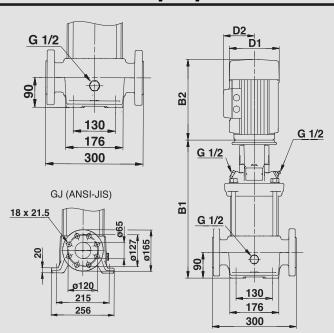

### **TECHNICAL DATA**

| Pump<br>Type | Motor |     | Full Load  | Dimensions |         |     | Weight |
|--------------|-------|-----|------------|------------|---------|-----|--------|
| ,            | kW    | HP  | Current(A) | B1         | B1 + B2 | D1  | [kg]   |
| CR 15-3      | 3.00  | 4.0 | 6.4        | 465        | 800     | 198 | 57     |
| CR 15-5      | 4.00  | 5.5 | 8          | 555        | 927     | 220 | 69     |
| CR 15-7      | 5.50  | 7.5 | 11         | 677        | 1068    | 220 | 93     |
| CR 15-9      | 7.50  | 10  | 15.2       | 767        | 1146    | 260 | 107    |
| CR 15-12     | 11.0  | 15  | 21.5       | 979        | 1450    | 314 | 153    |
| CR 15-14     | 11.0  | 15  | 21.5       | 1069       | 1540    | 314 | 157    |
| CR 15-17     | 15.0  | 20  | 28.7       | 1204       | 1675    | 314 | 175    |