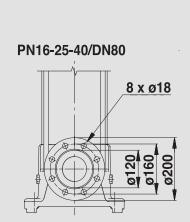

#### **CONSTRUCTION FEATURES**

The pump consists of a base and a pump head. The chamber stack and the sleeve are secured between the base and the pump head by means of staybolts. The base has suction and discharge ports at the same level(in-line). All pumps are fitted with a maintanance free mechanical shaft. The pump is fitted with a totally enclosed fan-cooled 2 pole Grundfos standard motor with principal dimensions to EN standards. CRN version available for aggressive liquids and CRE version with frequency controlled motors for applications characterized by demand of variable flow at constant pressure