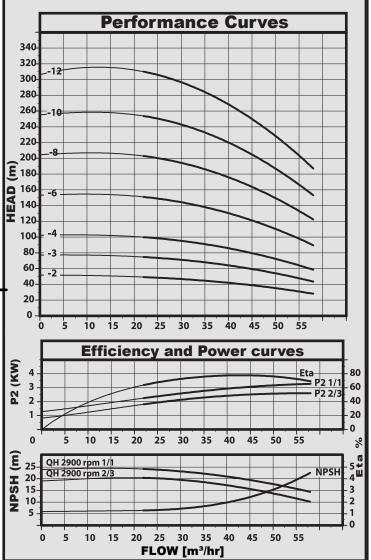

### **TECHNICAL DATA**

| Pump     | Motor |    | Full Load  | Dimensions |         |     | Weight |
|----------|-------|----|------------|------------|---------|-----|--------|
| Type     | kW    | HP | Current(A) | B1         | B1 + B2 | D1  | [kg]   |
| CR 45-2  | 7.5   | 10 | 15         | 639        | 1018    | 260 | 114    |
| CR 45-3  | 11    | 15 | 21         | 829        | 1300    | 314 | 163    |
| CR 45-4  | 15    | 20 | 27         | 909        | 1380    | 220 | 180    |
| CR 45-6  | 22    | 30 | 39         | 1069       | 1610    | 314 | 217    |
| CR 45-8  | 30    | 40 | 53         | 1229       | 1840    | 396 | 343    |
| CR 45-10 | 37    | 50 | 64         | 1389       | 2025    | 396 | 367    |
| CR 45-12 | 45    | 60 | 77         | 1549       | 2257    | 439 | 460    |