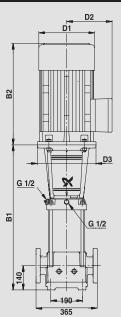

### **TECHNICAL DATA**

| Pump     | Motor |    | Full Load  | Dimensions |         |     | Weight |
|----------|-------|----|------------|------------|---------|-----|--------|
| Type     | kW    | HP | Current(A) | B1         | B1 + B2 | D1  | [kg]   |
| CR 45-2  | 7.5   | 10 | 15         | 639        | 1018    | 260 | 114    |
| CR 45-3  | 11    | 15 | 21         | 829        | 1300    | 314 | 163    |
| CR 45-4  | 15    | 20 | 27         | 909        | 1380    | 220 | 180    |
| CR 45-6  | 22    | 30 | 39         | 1069       | 1610    | 314 | 217    |
| CR 45-8  | 30    | 40 | 53         | 1229       | 1840    | 396 | 343    |
| CR 45-10 | 37    | 50 | 64         | 1389       | 2025    | 396 | 367    |
| CR 45-12 | 45    | 60 | 77         | 1549       | 2257    | 439 | 460    |