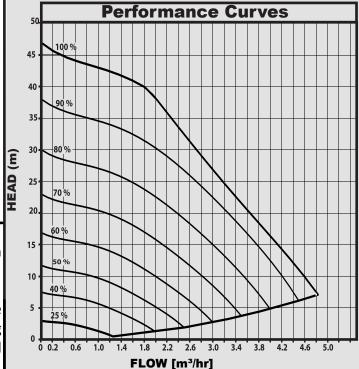

Max.ambient temp: 45°C Max. liquid temp: 45°C

Max. system pressure: 10bar Max.inlet pressure: 6bar

Max. head: 45m

**Ip rating:** X4D(outdoor installation)

Pumped liquid: Clean, fresh water and chlorinated