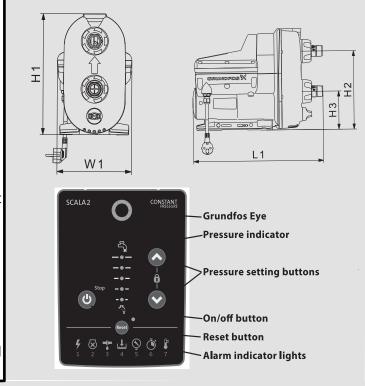

#### TECHNICAL DATA

| TECHNICAL PATA |                 |      |      |      |     |     |     |     |     |              |
|----------------|-----------------|------|------|------|-----|-----|-----|-----|-----|--------------|
| MODEL          | VOLTAGE<br>50Hz | kW   | НР   | Amps | H1  | H2  | Н3  | W1  | L1  | WEIGHT<br>KG |
| SCALA2         | 1 x 220-240V    | 0.55 | 0.73 | 2.8  | 302 | 234 | 114 | 193 | 403 | 10           |