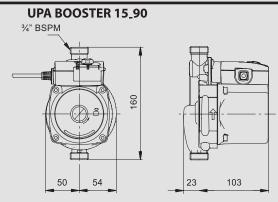

## DOMESTIC IN-LINE BOOSTER PUMPS

**UPA BOOSTER 15-90** 

**UPA BOOSTER 120** 

| TECHNICAL DATA |               |                                |                  |
|----------------|---------------|--------------------------------|------------------|
| Model          | Power (watts) | Full load<br>Current<br>(Amps) | Weight kg<br>Net |
| UPA15-90       | 118           | 0.48                           | 2.5              |
| UPA120         | 250           | 1.14                           | 5                |