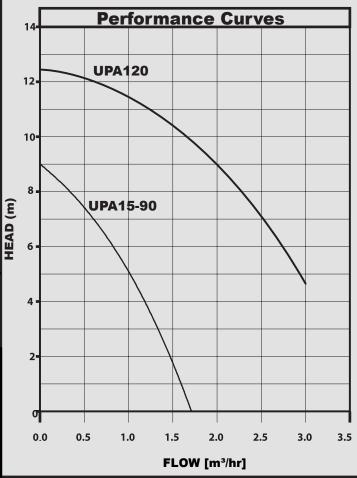

## **FEATURES**

Adds between 0.5bar and 1.2bar pressure to the existing inlet pressure

- Stainless steel encapsulated rotor
- •Stainless steel rotor can and bearing plate.
- •Pump can be set to "MANUAL", "AUTO" or "OFF".
- •Flow rates up to 3m<sup>3</sup>/h.
- Silent operation

| TECHNICAL DATA |               |                                |                  |
|----------------|---------------|--------------------------------|------------------|
| Model          | Power (watts) | Full load<br>Current<br>(Amps) | Weight kg<br>Net |
| UPA15-90       | 118           | 0.48                           | 2.5              |
| UPA120         | 250           | 1.14                           | 5                |