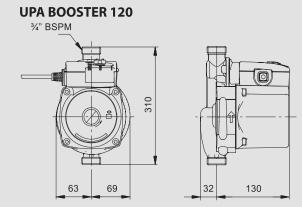

## DOMESTIC IN-LINE BOOSTER PUMPS

**UPA BOOSTER 15-90** 

**UPA BOOSTER 120** 

| TECHNICAL DATA |               |                                |                  |
|----------------|---------------|--------------------------------|------------------|
| Model          | Power (watts) | Full load<br>Current<br>(Amps) | Weight kg<br>Net |
| UPA15-90       | 118           | 0.48                           | 2.5              |
| UPA120         | 250           | 1.14                           | 5                |