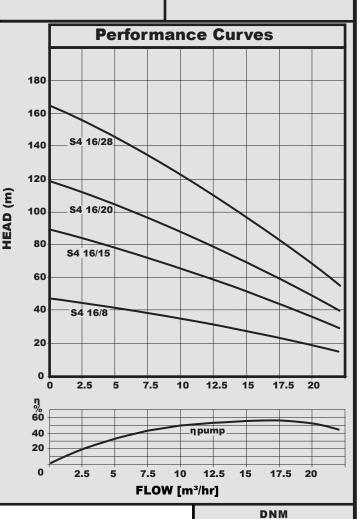

Max. Permissible Sand Quantity: 150g/m3 Max. immersion depth below water: 250m

| TECHNICAL DATA |               |               |                          |          |        |      |        |        |  |
|----------------|---------------|---------------|--------------------------|----------|--------|------|--------|--------|--|
| Model          | Motor<br>Type | Power<br>[kW] | Full Load<br>Current (A) |          |        | ø    | Height | Weight |  |
|                |               |               | 1 x 240V                 | 3 x 415V | Outlet | [mm] | [mm]   | [kg]   |  |
| S4 16/8        | TESLA 4"      | 2.2           | 15                       | 6        | 1¼"    | 99   | 1225   | 20.5   |  |
| S4 16/15       | TESLA 4"      | 4             | -                        | 9.6      |        |      | 1839   | 28     |  |
| S4 16/20       | TESLA 4"      | 5.5           | -                        | 13.1     |        |      | 2286   | 37.6   |  |
| S4 16/28       | TESLA 4"      | 7.5           | -                        | 16.9     |        |      | 2910   | 46.7   |  |
|                |               |               |                          |          |        |      |        |        |  |