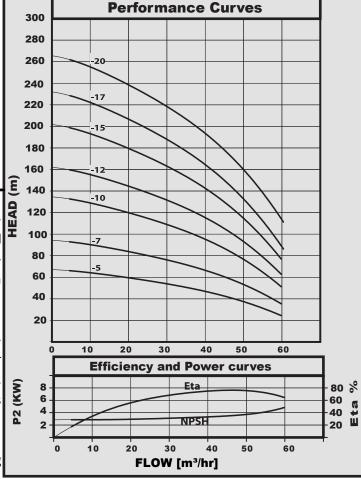

### **Minimum and Maximum Flow Rate**

To ensure sufficient cooling of the motor, the pump must NOT run continously at a flow rate below 0.1 X nominal flow rate or above 1.3 X nominal flow rate due to uphtrust and cavitation

|                |               |               |                          |            |     |      |       |     |                | ► Rp 3"                                          |
|----------------|---------------|---------------|--------------------------|------------|-----|------|-------|-----|----------------|--------------------------------------------------|
| TECHNICAL DATA |               |               |                          |            |     |      |       |     |                | <del>                                     </del> |
| MODEL          | Motor<br>Type | Power<br>(kW) | Full Load<br>Current (A) | Dimensions |     |      |       |     | Weight<br>[kg] |                                                  |
|                |               |               |                          | Α          | В   | С    | D     | Е   |                |                                                  |
| SP46-5         | MS6000        | 7.5           | 18.8                     | 1423       | 577 | 846  | 139.5 | 148 | 57             |                                                  |
| SP46-7         | MS6000        | 11            | 24.8                     | 1709       | 637 | 1072 |       |     | 70             |                                                  |
| SP46-10        | MS6000        | 15            | 34                       | 2113       | 702 | 1411 |       |     | 84             | <u>†                                     </u>    |
| SP46-12        | MS6000        | 18.5          | 42                       | 2394       | 757 | 1637 |       |     | 94             |                                                  |
| SP46-15        | MS6000        | 22            | 48                       | 2809       | 817 | 1992 |       |     | 108            | m <del>- D</del>                                 |
| SP46-17        | MS6000        | 26            | 57                       | 3095       | 877 | 2218 |       |     | 118            |                                                  |
| SP46-20        | MS6000        | 30            | 66                       | 3504       | 947 | 2557 |       |     | 134            | +                                                |