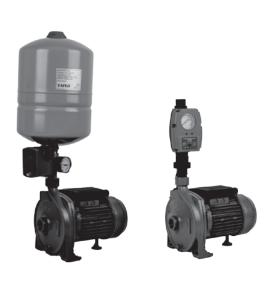

# AQUABOOST SINGLE

# CM32 BOOSTER PUMP

## **APPLICATIONS**

The **SPERONI CM32 BOOSTER** is a single impeller pump fixed with a TAFLO PRESS pressure control device with an option of a TAFLO pressure tank. It is designed for pressure boostng and water transfer