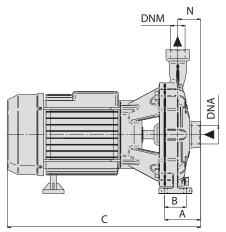

### **TECHNICAL DATA**

| MODEL           | POWER RATING |    |         | DIMENSIONS(MM) |    |     |     |     |   |     |     |    |    | INLET | OUTLET | WEIGHT |
|-----------------|--------------|----|---------|----------------|----|-----|-----|-----|---|-----|-----|----|----|-------|--------|--------|
| Туре            | kW           | НР | VOLTAGE | Α              | В  | С   | D   | E   | F | G   | н   | H1 | N  | DNA   | DNM    | KG     |
| CM32<br>BOOSTER | 0.75         | 1  | 240     | 108            | 98 | 300 | 176 | 140 | 9 | 186 | 229 | 94 | 50 | 1"    | 1"     | 14.8   |