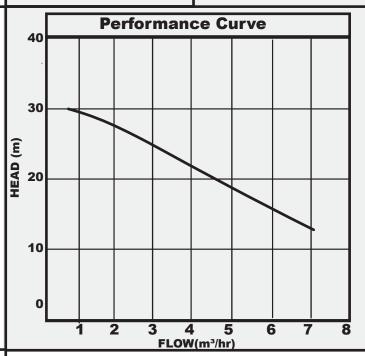

## **APPLICATIONS**

The **SPERONI CM32 BOOSTER** is a single impeller pump fixed with a TAFLO PRESS pressure control device with an option of a TAFLO pressure tank. It is designed for pressure boostng and water transfer