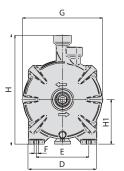

### **TECHNICAL DATA**

| MODEL           | POWER RATING |    |         | DIMENSIONS(MM) |    |     |     |     |   |     |     |    |    | INLET | OUTLET | WEIGHT |
|-----------------|--------------|----|---------|----------------|----|-----|-----|-----|---|-----|-----|----|----|-------|--------|--------|
| Туре            | kW           | НР | VOLTAGE | Α              | В  | С   | D   | E   | F | G   | н   | H1 | N  | DNA   | DNM    | KG     |
| CM32<br>BOOSTER | 0.75         | 1  | 240     | 108            | 98 | 300 | 176 | 140 | 9 | 186 | 229 | 94 | 50 | 1"    | 1"     | 14.8   |