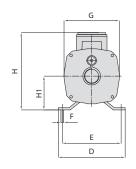

### **TECHNICAL DATA**

| MODEL               | PC   | OWER | RATING  | DIMENSIONS(MM) |    |     |     |     |    |     |     |    | INLET | OUTLET | WEIGHT<br>KG |
|---------------------|------|------|---------|----------------|----|-----|-----|-----|----|-----|-----|----|-------|--------|--------------|
| Туре                | kW   | НР   | VOLTAGE | Α              | В  | С   | D   | E   | F  | G   | н   | H1 | DIVA  | DIVIVI |              |
| RGXM 3-4<br>BOOSTER | 0.55 | 0.75 | 240     | 149            | 90 | 365 | 158 | 125 | 11 | 140 | 187 | 75 | 1"    | 1"     | 9.4          |