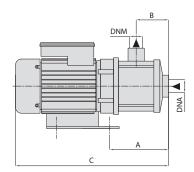

### **TECHNICAL DATA**

| MODEL               | PC   | OWER | RATING  | DIMENSIONS(MM) |    |     |     |     |    |     |     |    | INLET | OUTLET | WEIGHT<br>KG |
|---------------------|------|------|---------|----------------|----|-----|-----|-----|----|-----|-----|----|-------|--------|--------------|
| Туре                | kW   | НР   | VOLTAGE | Α              | В  | С   | D   | E   | F  | G   | н   | H1 | DIVA  | DIVIVI |              |
| RGXM 3-4<br>BOOSTER | 0.55 | 0.75 | 240     | 149            | 90 | 365 | 158 | 125 | 11 | 140 | 187 | 75 | 1"    | 1"     | 9.4          |