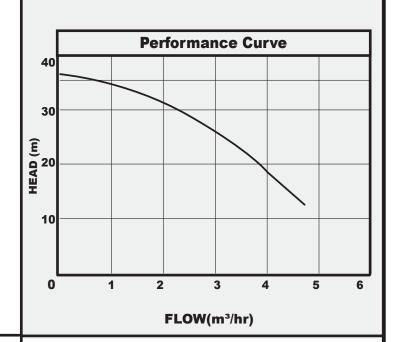

### **TECHNICAL DATA**

| MODEL               | PC   | OWER | RATING  | DIMENSIONS(MM) |    |     |     |     |    |     |     |    | INLET | OUTLET | WEIGHT<br>KG |
|---------------------|------|------|---------|----------------|----|-----|-----|-----|----|-----|-----|----|-------|--------|--------------|
| Туре                | kW   | НР   | VOLTAGE | Α              | В  | С   | D   | E   | F  | G   | н   | H1 | DIVA  | DIVIVI |              |
| RGXM 3-4<br>BOOSTER | 0.55 | 0.75 | 240     | 149            | 90 | 365 | 158 | 125 | 11 | 140 | 187 | 75 | 1"    | 1"     | 9.4          |