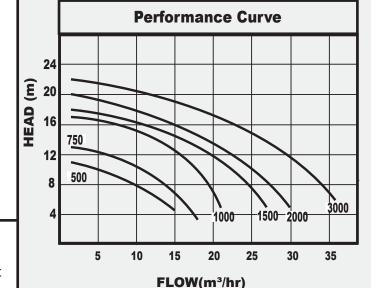

### TECHNICAL DATA

| MODEL      | POWER RATING |      |         | DIMENSIONS(MM) |     |     |     |     |     |     | INLET | OUTLET | WEIGHT |
|------------|--------------|------|---------|----------------|-----|-----|-----|-----|-----|-----|-------|--------|--------|
| Туре       | kW           | НР   | VOLTAGE | Α              | В   | С   | D   | Е   | Н   | H1  | DNA   | DNM    | KG     |
| SWIMM 500  | 0.37         | 0.5  | 240     | 77             | 215 | 465 | 160 | 122 | 234 | 153 | 1"1/2 | 1"1/2  | 9.1    |
| SWIMM 750  | 0.55         | 0.75 |         | 196            | 223 | 502 | 220 | 122 | 270 | 185 | 1"1/2 | 1"1/2  | 12.2   |
| SWIMM 1000 | 0.75         | 1    |         | 196            | 223 | 502 | 220 | 122 | 270 | 185 | 1"1/2 | 1"1/2  | 13     |
| SWIMM 1500 | 1.1          | 1.5  |         | 211            | 230 | 520 | 238 | 159 | 331 | 225 | 2"    | 2"     | 13.5   |
| SWIMM 2000 | 1.5          | 2    |         | 274            | 290 | 600 | 270 | 195 | 330 | 225 | 2"    | 2"     | 19.6   |
| SWIMM 3000 | 2.2          | 3    |         | 274            | 290 | 600 | 270 | 195 | 330 | 225 | 2"    | 2"     | 20.1   |