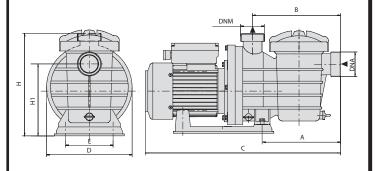

### TECHNICAL DATA

| MODEL      | POWER RATING |      |         | DIMENSIONS(MM) |     |     |     |     |     |     | INLET | OUTLET | WEIGHT |
|------------|--------------|------|---------|----------------|-----|-----|-----|-----|-----|-----|-------|--------|--------|
| Туре       | kW           | НР   | VOLTAGE | Α              | В   | С   | D   | Е   | Н   | H1  | DNA   | DNM    | KG     |
| SWIMM 500  | 0.37         | 0.5  | 240     | 77             | 215 | 465 | 160 | 122 | 234 | 153 | 1"1/2 | 1"1/2  | 9.1    |
| SWIMM 750  | 0.55         | 0.75 |         | 196            | 223 | 502 | 220 | 122 | 270 | 185 | 1"1/2 | 1"1/2  | 12.2   |
| SWIMM 1000 | 0.75         | 1    |         | 196            | 223 | 502 | 220 | 122 | 270 | 185 | 1"1/2 | 1"1/2  | 13     |
| SWIMM 1500 | 1.1          | 1.5  |         | 211            | 230 | 520 | 238 | 159 | 331 | 225 | 2"    | 2"     | 13.5   |
| SWIMM 2000 | 1.5          | 2    |         | 274            | 290 | 600 | 270 | 195 | 330 | 225 | 2"    | 2"     | 19.6   |
| SWIMM 3000 | 2.2          | 3    |         | 274            | 290 | 600 | 270 | 195 | 330 | 225 | 2"    | 2"     | 20.1   |