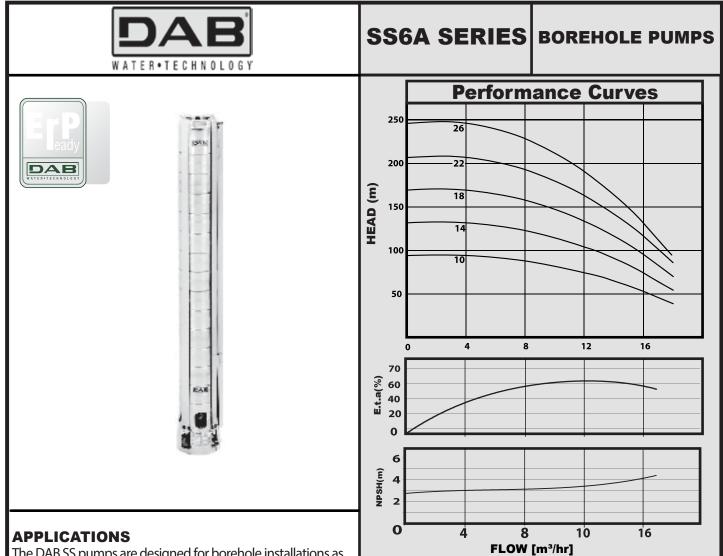

The DAB SS pumps are designed for borehole installations as well as lifting, distribution and pressurization applications.