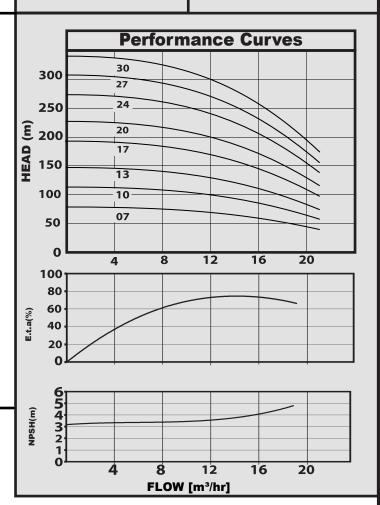

## **TECHNICAL DATA**

|         |       |       |                     |      |      |      |      |      |      |                    |        |   |  | ŀ   | $H \vdash$   |
|---------|-------|-------|---------------------|------|------|------|------|------|------|--------------------|--------|---|--|-----|--------------|
|         | Motor |       | ctrical [<br>ominal | Data | L2   | L    | L1   | D    | D1   | Outlet             | Weight |   |  | t   |              |
| Model   | Type  | [kW]  | HP)                 | . In | [mm] | [mm] | [mm] | [mm] | [mm] | June               | [kg]   |   |  | +   | <del>-</del> |
|         | ,,    | [KVV] | [[[]                | Α    |      |      |      |      |      |                    |        | 7 |  | F   |              |
| SS6B/07 | 6GF   | 4     | 5.5                 | 10.6 | 1293 | 600  | 693  |      |      |                    | 53.4   |   |  | -   |              |
| SS6B/10 | 6GF   | 5.5   | 7.5                 | 14   | 1505 | 631  | 874  |      |      |                    | 60.6   |   |  |     |              |
| SS6B/13 | 6GF   | 7.5   | 10                  | 18   | 1716 | 660  | 1056 |      |      | -1/                | 68.2   |   |  | _   |              |
| SS6B/17 | 6GF   | 9.3   | 12.5                | 22   | 1983 | 685  | 1298 | 141  | 132  | 2 <sup>1</sup> /2" | 77.6   |   |  |     |              |
| SS6B/20 | 6GF   | 11    | 15                  | 25.5 | 2209 | 730  | 1479 | Ī    |      |                    | 86     |   |  |     | $\Box$       |
| SS6B/24 | 6GF   | 15    | 20                  | 33.4 | 2506 | 785  | 1721 |      |      | -                  | 98     |   |  |     | ٦            |
| SS6B/27 | 6GF   | 15    | 20                  | 33.4 | 2688 | 785  | 1903 |      |      | _                  | 102    |   |  |     | )            |
| SS6B/30 | 6GF   | 18.5  | 25                  | 41   | 2944 | 860  | 2084 |      |      |                    | 114    | 7 |  | _ 4 | بـــــ       |