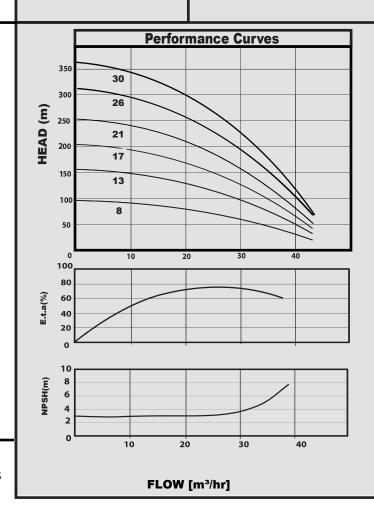

### **TECHNICAL DATA**

| _       |               |      |                            |                 |            |           |            |                 |            |        |                |    |   |
|---------|---------------|------|----------------------------|-----------------|------------|-----------|------------|-----------------|------------|--------|----------------|----|---|
| Model   | Motor<br>Type |      | ctrical (<br>minal<br>[HP] | Data<br>In<br>A | L2<br>[mm] | L<br>[mm] | L1<br>[mm] | D<br>[mm]       | D1<br>[mm] | Outlet | Weight<br>[kg] | L2 |   |
| SS6C/08 | 6GF           | 7.5  | 10                         | 18              | 1689       | 660       | 1029       | -<br>- 141<br>- | 132        | 3"     | 66.2           |    |   |
| SS6C/13 | 6GF           | 11   | 15                         | 25.5            | 2234       | 730       | 1504       |                 |            |        | 84             |    | _ |
| SS6C/17 | 6GF           | 15   | 20                         | 33.4            | 2669       | 785       | 1884       |                 |            |        | 99             |    |   |
| SS6C/21 | 6GF           | 18.5 | 25                         | 41              | 3124       | 860       | 2264       |                 |            |        | 115            |    |   |
| SS6C/26 | 6GF           | 22   | 30                         | 47              | 3659       | 920       | 2739       |                 |            |        | 128.6          |    |   |
| SS6C/30 | 6GF           | 30   | 40                         | 61.5            | 4169       | 1050      | 3119       |                 |            |        | 153.8          |    |   |