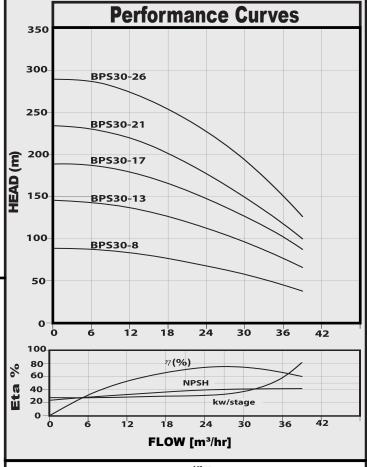

|           |       |                                         | Full Load | Dimensions(mm) |     |      | Weight |
|-----------|-------|-----------------------------------------|-----------|----------------|-----|------|--------|
| Pump Type | kW    | НР                                      | Current   | Α              | В   | (    | (kg)   |
|           | NOT . | • • • • • • • • • • • • • • • • • • • • | 415V      | ^              |     |      |        |
| BPS30-8   | 7.5   | 10                                      | 16.5      | 1816           | 778 | 1038 | 49     |
| BPS30-13  | 11    | 15                                      | 25.5      | 2248           | 730 | 1518 | 80     |
| BPS30-17  | 15    | 20                                      | 33.4      | 2687           | 785 | 1902 | 93     |
| BPS30-21  | 18.5  | 25                                      | 41        | 3146           | 860 | 2286 | 107    |
| BPS30-26  | 22    | 30                                      | 47        | 3686           | 920 | 2766 | 122    |