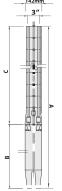

|           |       |                                         | Full Load | Dimensions(mm) |     |      | Weight |
|-----------|-------|-----------------------------------------|-----------|----------------|-----|------|--------|
| Pump Type | kW    | НР                                      | Current   | Α              | В   | (    | (kg)   |
|           | NOT . | • • • • • • • • • • • • • • • • • • • • | 415V      | ^              |     |      |        |
| BPS30-8   | 7.5   | 10                                      | 16.5      | 1816           | 778 | 1038 | 49     |
| BPS30-13  | 11    | 15                                      | 25.5      | 2248           | 730 | 1518 | 80     |
| BPS30-17  | 15    | 20                                      | 33.4      | 2687           | 785 | 1902 | 93     |
| BPS30-21  | 18.5  | 25                                      | 41        | 3146           | 860 | 2286 | 107    |
| BPS30-26  | 22    | 30                                      | 47        | 3686           | 920 | 2766 | 122    |