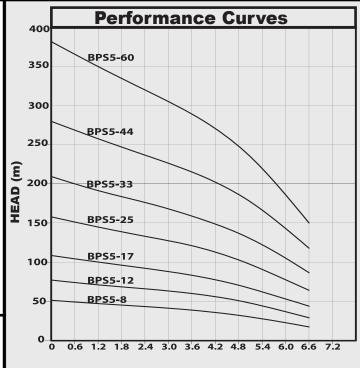

### TECHNICAL DATA

| TECHNICAL DATA |      |     |                      |      |                |      |      |      |      |             |      |
|----------------|------|-----|----------------------|------|----------------|------|------|------|------|-------------|------|
|                | kW   | НР  | Full Load<br>Current |      | Dimensions(mm) |      |      |      |      | Weight (kg) |      |
| Pump Type      |      |     |                      |      | Α              |      | В    |      | C    | Pump        |      |
| . ,,           |      |     | 240V                 | 415V | 240V           | 415V | 240V | 415V |      | 240V        | 415V |
| BPS5-8         | 0.75 | 1.0 | 6.3                  |      | 710            |      | 375  |      | 335  | 11.7        |      |
| BPS5-12        | 1.1  | 1.5 | 8.5                  | 3.6  | 814            | 794  | 395  | 375  | 419  | 13.4        |      |
| BPS5-17        | 1.5  | 2.0 | 10.8                 | 4.6  | 965            | 919  | 440  | 395  | 524  | 16.3        | 14.2 |
| BPS5-25        | 2.2  | 3.0 | 14                   | 6.0  | 1250           | 1132 | 558  | 440  | 692  | 20.6        | 19.8 |
| BPS5-33        | 3.0  | 4.0 |                      | 7.9  |                | 1426 |      | 559  | 868  |             | 27.1 |
| BPS5-44        | 4.0  | 5.5 |                      | 10.2 |                | 1713 |      | 614  | 1099 |             | 33.2 |
| BPS5-60        | 5.5  | 7.5 |                      | 13.1 |                | 2144 |      | 684  | 1460 |             | 60   |