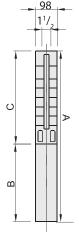

### TECHNICAL DATA

| TECHNICAL DATA |      |     |                      |      |                |      |      |      |      |             |      |
|----------------|------|-----|----------------------|------|----------------|------|------|------|------|-------------|------|
|                | kW   | НР  | Full Load<br>Current |      | Dimensions(mm) |      |      |      |      | Weight (kg) |      |
| Pump Type      |      |     |                      |      | Α              |      | В    |      | C    | Pump        |      |
| . ,,           |      |     | 240V                 | 415V | 240V           | 415V | 240V | 415V |      | 240V        | 415V |
| BPS5-8         | 0.75 | 1.0 | 6.3                  |      | 710            |      | 375  |      | 335  | 11.7        |      |
| BPS5-12        | 1.1  | 1.5 | 8.5                  | 3.6  | 814            | 794  | 395  | 375  | 419  | 13.4        |      |
| BPS5-17        | 1.5  | 2.0 | 10.8                 | 4.6  | 965            | 919  | 440  | 395  | 524  | 16.3        | 14.2 |
| BPS5-25        | 2.2  | 3.0 | 14                   | 6.0  | 1250           | 1132 | 558  | 440  | 692  | 20.6        | 19.8 |
| BPS5-33        | 3.0  | 4.0 |                      | 7.9  |                | 1426 |      | 559  | 868  |             | 27.1 |
| BPS5-44        | 4.0  | 5.5 |                      | 10.2 |                | 1713 |      | 614  | 1099 |             | 33.2 |
| BPS5-60        | 5.5  | 7.5 |                      | 13.1 |                | 2144 |      | 684  | 1460 |             | 60   |