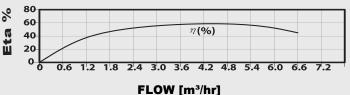

### TECHNICAL DATA

| TECHNICAL DATA |      |     |                      |      |                |      |      |      |      |             |      |
|----------------|------|-----|----------------------|------|----------------|------|------|------|------|-------------|------|
|                | kW   | НР  | Full Load<br>Current |      | Dimensions(mm) |      |      |      |      | Weight (kg) |      |
| Pump Type      |      |     |                      |      | Α              |      | В    |      | C    | Pump        |      |
| . ,,           |      |     | 240V                 | 415V | 240V           | 415V | 240V | 415V |      | 240V        | 415V |
| BPS5-8         | 0.75 | 1.0 | 6.3                  |      | 710            |      | 375  |      | 335  | 11.7        |      |
| BPS5-12        | 1.1  | 1.5 | 8.5                  | 3.6  | 814            | 794  | 395  | 375  | 419  | 13.4        |      |
| BPS5-17        | 1.5  | 2.0 | 10.8                 | 4.6  | 965            | 919  | 440  | 395  | 524  | 16.3        | 14.2 |
| BPS5-25        | 2.2  | 3.0 | 14                   | 6.0  | 1250           | 1132 | 558  | 440  | 692  | 20.6        | 19.8 |
| BPS5-33        | 3.0  | 4.0 |                      | 7.9  |                | 1426 |      | 559  | 868  |             | 27.1 |
| BPS5-44        | 4.0  | 5.5 |                      | 10.2 |                | 1713 |      | 614  | 1099 |             | 33.2 |
| BPS5-60        | 5.5  | 7.5 |                      | 13.1 |                | 2144 |      | 684  | 1460 |             | 60   |