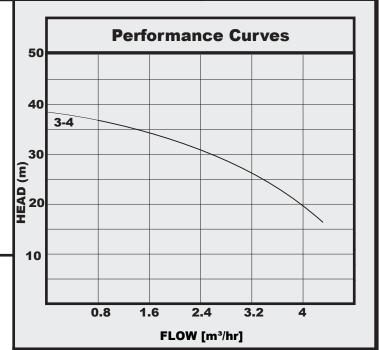

### CMI 3-4 BOOSTER PUMP

#### **TECHNICAL DATA**

| MODEL             | kW   | VOLTAGE      | DIMENSIONS |     |     |     |    |    |     |       |        | WEIGHT |
|-------------------|------|--------------|------------|-----|-----|-----|----|----|-----|-------|--------|--------|
|                   |      | SINGLE PHASE | H2         | L1  | L2  | L3  | L4 | L5 | L6  | INLET | OUTLET | (KG)   |
| CMI3-4<br>BOOSTER | 0.55 | 240          | 170        | 336 | 149 | 131 | 90 | 96 | 136 | G1"   | G1"    | 10     |