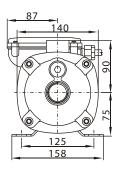

#### **TECHNICAL DATA**

| MODEL             | kW   | VOLTAGE      | DIMENSIONS |     |     |     |    |    |     |       |        | WEIGHT |
|-------------------|------|--------------|------------|-----|-----|-----|----|----|-----|-------|--------|--------|
|                   |      | SINGLE PHASE | H2         | L1  | L2  | L3  | L4 | L5 | L6  | INLET | OUTLET | (KG)   |
| CMI3-4<br>BOOSTER | 0.55 | 240          | 170        | 336 | 149 | 131 | 90 | 96 | 136 | G1"   | G1"    | 10     |