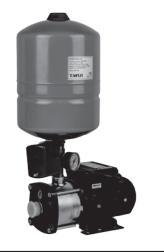

## AQUABOOST SINGLE

### CMI 3-4 BOOSTER PUMP

#### **APPLICATIONS**

The **TAFLO CMI 3 BOOSTER** is a horizontal design mul stage pump fi ed with a TAFLO PRESS pressure control device with an op on of a TAFLO pressure tank. It is designed for pressure boos ng and water transfer

#### **CONSTRUCTION FEATURES**

Robust cast iron suction and delivery housing, stainless steel impellers, diffusers, wearings and pump casing coupled to asynchronous two pole air cooled squirel cage motor with inbuilt thermal overload protection. The pumps are designed for efficient and dependable performance and a long and trouble free life