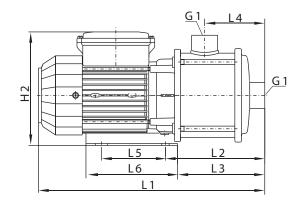

#### **TECHNICAL DATA**

| MODEL             | kW   | VOLTAGE      | DIMENSIONS |     |     |     |    |    |     |       |        | WEIGHT |
|-------------------|------|--------------|------------|-----|-----|-----|----|----|-----|-------|--------|--------|
|                   |      | SINGLE PHASE | H2         | L1  | L2  | L3  | L4 | L5 | L6  | INLET | OUTLET | (KG)   |
| CMI3-4<br>BOOSTER | 0.55 | 240          | 170        | 336 | 149 | 131 | 90 | 96 | 136 | G1"   | G1"    | 10     |