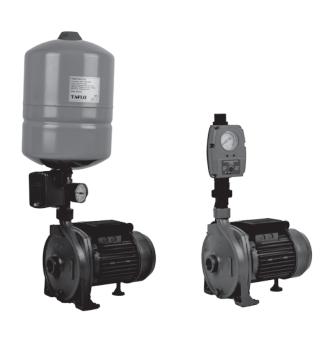

#### **APPLICATIONS**

The **TAFLO CPM BOOSTER** is a single impeller centrifugal pump fixed with a TAFLO PRESS pressure control device with an option of a TAFLO pressure tank. It is designed for pressure boosting and water transfer

#### **CONSTRUCTION FEATURES**

Pump end comprises of cast iron pump body, Brass impeller and graphite/ceramic mechanical seal. Close coupled to squirel cage induction motor, closed and cooled with external ventillation with built-in thermal & current overload protection.