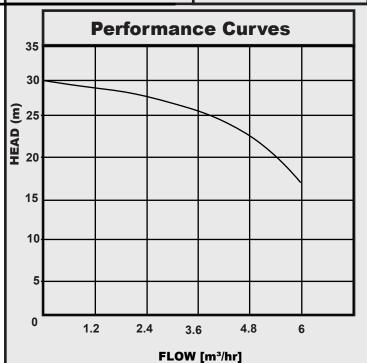

#### **TECHNICAL DATA**

| ТҮРЕ           | Power |    |    | Ampere |     |     | N.W  | Dimension(mm) |     |     |
|----------------|-------|----|----|--------|-----|-----|------|---------------|-----|-----|
|                | KW    | НР | uF | l/max  | DN1 | DN2 | (kg) | L             | W   | Н   |
| CPM158 BOOSTER | 0.75  | 1  | 20 | 5.0    | 1"  |     | 13   | 320           | 220 | 270 |