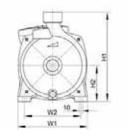

#### **TECHNICAL DATA**

| ТҮРЕ           | Power |    |    | Ampere |     |     | N.W  | Dimension(mm) |     |     |
|----------------|-------|----|----|--------|-----|-----|------|---------------|-----|-----|
|                | KW    | НР | uF | l/max  | DN1 | DN2 | (kg) | L             | W   | Н   |
| CPM158 BOOSTER | 0.75  | 1  | 20 | 5.0    | 1"  |     | 13   | 320           | 220 | 270 |