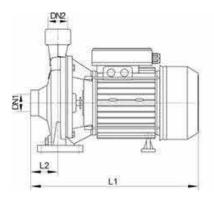

#### **TECHNICAL DATA**

| ТҮРЕ           | Power |    |    | Ampere |     |     | N.W  | Dimension(mm) |     |     |
|----------------|-------|----|----|--------|-----|-----|------|---------------|-----|-----|
|                | KW    | НР | uF | l/max  | DN1 | DN2 | (kg) | L             | W   | Н   |
| CPM158 BOOSTER | 0.75  | 1  | 20 | 5.0    | 1"  |     | 13   | 320           | 220 | 270 |