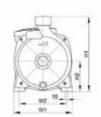

### **TECHNICAL DATA**

| TYPE   | Power |    |    | Ampere |     |     | N.W  | Dimension(mm) |     |     |
|--------|-------|----|----|--------|-----|-----|------|---------------|-----|-----|
|        | KW    | HP | uF | l/max  | DN1 | DN2 | (kg) | L             | W   | Н   |
| CPM158 | 0.75  | 1  | 20 | 5.0    | 1"  |     | 13   | 320           | 220 | 270 |