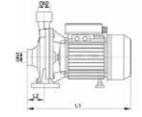

### **TECHNICAL DATA**

| TYPE   | Power |    |    | Ampere |     |     | N.W  | Dimension(mm) |     |     |
|--------|-------|----|----|--------|-----|-----|------|---------------|-----|-----|
|        | KW    | HP | uF | l/max  | DN1 | DN2 | (kg) | L             | W   | Н   |
| CPM158 | 0.75  | 1  | 20 | 5.0    | 1"  |     | 13   | 320           | 220 | 270 |