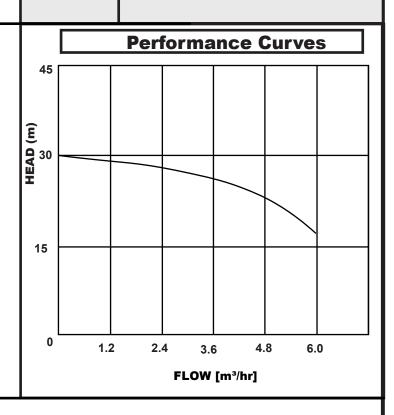

### **TECHNICAL DATA**

| TYPE   | Power |    |    | Ampere |     |     | N.W  | Dimension(mm) |     |     |
|--------|-------|----|----|--------|-----|-----|------|---------------|-----|-----|
|        | KW    | HP | uF | l/max  | DN1 | DN2 | (kg) | L             | W   | Н   |
| CPM158 | 0.75  | 1  | 20 | 5.0    | 1"  |     | 13   | 320           | 220 | 270 |