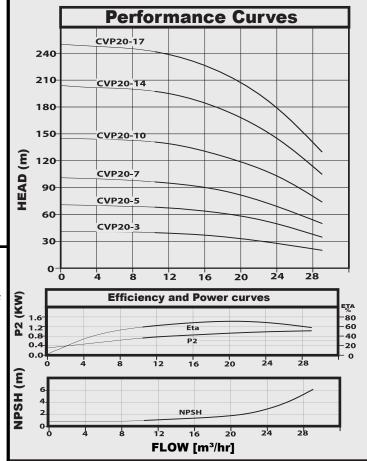

wide range of applications including water transfer, boiler feed, irrigation, boosting and industrial use.

#### **CONSTRUCTION FEATURES**

The pump consists of a base and a pump ahead. The chamber stack and the sleeve are secured between the base and the pump head by means of staybolts. The base has suction and discharge ports at the same level(inline). All pumps are fitted with a maintanance free mechanical shaft seal and coupled to a totally enclosed fan-cooled 2 pole squirel cage motor. All parts in contact with water are made of stainless steel.

**PUMPED LIQUIDS:** Clean, thin,non-aggressive

liquids without solid particles and fibre

LIQUID TEMPERATURE: -15°C to +120°C MAX.OPERATING PRESSURE: 21.5bar INSULATION CLASS: F RPM: 2900

**AMBIENT TEMP.:** 50°C

### **TECHNICAL DATA**