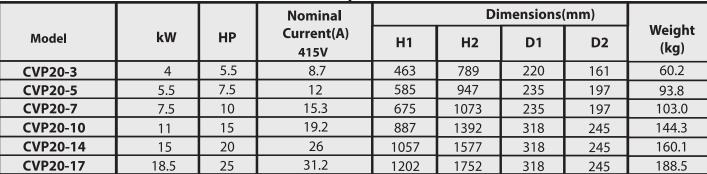

a wide range of applications including water transfer, boiler feed, irrigation, boosting and industrial use.

#### **CONSTRUCTION FEATURES**

The pump consists of a base and a pump ahead. The chamber stack and the sleeve are secured between the base and the pump head by means of staybolts. The base has suction and discharge ports at the same level(inline). All pumps are fitted with a maintanance free mechanical shaft seal and coupled to a totally enclosed fan-cooled 2 pole squirel cage motor. All parts in contact with water are made of stainless steel.

**PUMPED LIQUIDS:** Clean, thin,non-aggressive

liquids without solid particles and fibre

LIQUID TEMPERATURE: -15°C to +120°C MAX.OPERATING PRESSURE: 21.5bar INSULATION CLASS: F RPM: 2900

**AMBIENT TEMP.:** 50°C

### **TECHNICAL DATA**