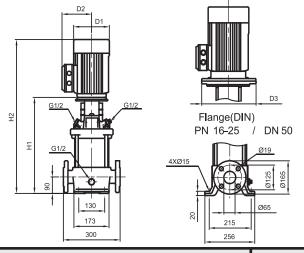

#### **CONSTRUCTION FEATURES**

The pump consists of a base and a pump ahead. The chamber stack and the sleeve are secured between the base and the pump head by means of staybolts. The base has suction and discharge ports at the same level(inline). All pumps are fitted with a maintanance free mechanical shaft seal and coupled to a totally enclosed fan-cooled 2 pole squirel cage motor. All parts in contact with water are made of stainless steel.

### **TECHNICAL DATA**