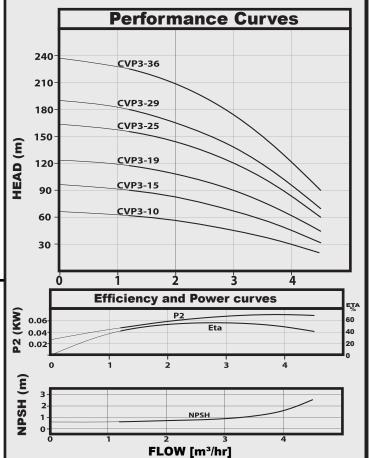

wide range of applications including water transfer, boiler feed, irrigation, boosting and industrial use.

#### **CONSTRUCTION FEATURES**

The pump consists of a base and a pump ahead. The chamber stack and the sleeve are secured between the base and the pump head by means of staybolts. The base has suction and discharge ports at the same level(inline). All pumps are fitted with a maintanance free mechanical shaft seal and coupled to a totally enclosed fan-cooled 2 pole squirel cage motor. All parts in contact with water are made of stainless steel.

**PUMPED LIQUIDS:** Clean, thin,non-aggressive

liquids without solid particles and fibre

LIQUID TEMPERATURE: -15°C to +120°C MAX.OPERATING PRESSURE: 21.5bar **INSULATION CLASS: FRPM: 2900** 

**AMBIENT TEMP.:** 50°C

#### TECHNICAL DATA