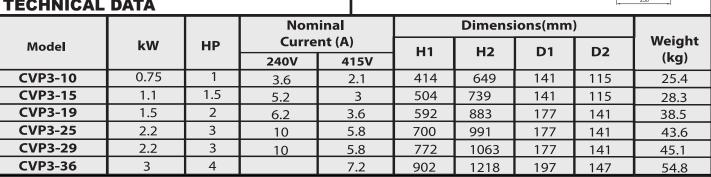

a wide range of applications including water transfer, boiler feed, irrigation, boosting and industrial use.

#### **CONSTRUCTION FEATURES**

The pump consists of a base and a pump ahead. The chamber stack and the sleeve are secured between the base and the pump head by means of staybolts. The base has suction and discharge ports at the same level(inline). All pumps are fitted with a maintanance free mechanical shaft seal and coupled to a totally enclosed fan-cooled 2 pole squirel cage motor. All parts in contact with water are made of stainless steel.

**PUMPED LIQUIDS:** Clean, thin,non-aggressive

liquids without solid particles and fibre

LIQUID TEMPERATURE: -15°C to +120°C MAX.OPERATING PRESSURE: 21.5bar **INSULATION CLASS: FRPM: 2900** 

**AMBIENT TEMP.:** 50°C

#### TECHNICAL DATA