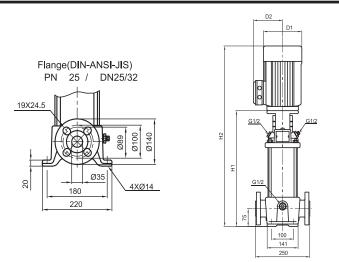

#### **CONSTRUCTION FEATURES**

The pump consists of a base and a pump ahead. The chamber stack and the sleeve are secured between the base and the pump head by means of staybolts. The base has suction and discharge ports at the same level(inline). All pumps are fitted with a maintanance free mechanical shaft seal and coupled to a totally enclosed fan-cooled 2 pole squirel cage motor. All parts in contact with water are made of stainless steel.