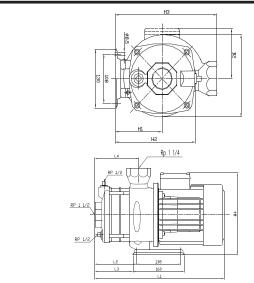

#### **TECHNICAL DATA**

| MODEL   | kW  | Voltage | Amps | mm  |     |     |     |     |     |     |     |     |     |                |
|---------|-----|---------|------|-----|-----|-----|-----|-----|-----|-----|-----|-----|-----|----------------|
|         |     |         |      | L1  | L2  | L3  | L4  | B1  | B2  | H1  | H2  | Н3  | H4  | WEIGHT<br>[kg] |
| HP12-30 | 1.3 | 240     | 6.5  | 390 | 84  | 72  | 108 | 181 | 136 | 112 | 190 | 240 | 248 | 20.62          |
| HP12-50 | 2.4 | 415     | 5.2  | 450 | 132 | 120 | 138 | 181 | 141 | 112 | 190 | 240 | 253 | 29.3           |