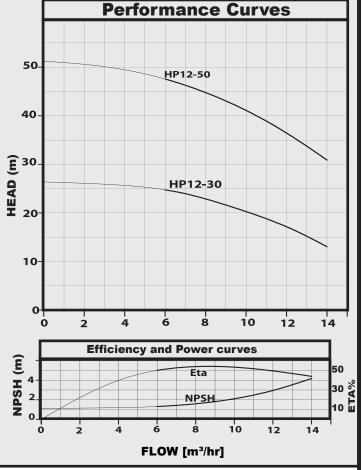

#### **TECHNICAL DATA**

| MODEL   | kW  | Voltage | Amps | mm  |     |     |     |     |     |     |     |     |     |                |
|---------|-----|---------|------|-----|-----|-----|-----|-----|-----|-----|-----|-----|-----|----------------|
|         |     |         |      | L1  | L2  | L3  | L4  | B1  | B2  | H1  | H2  | Н3  | H4  | WEIGHT<br>[kg] |
| HP12-30 | 1.3 | 240     | 6.5  | 390 | 84  | 72  | 108 | 181 | 136 | 112 | 190 | 240 | 248 | 20.62          |
| HP12-50 | 2.4 | 415     | 5.2  | 450 | 132 | 120 | 138 | 181 | 141 | 112 | 190 | 240 | 253 | 29.3           |