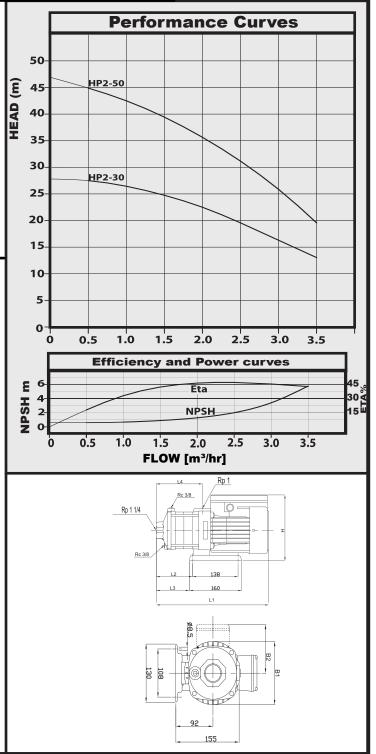

#### **TECHNICAL DATA**

|        |      |         |      | mm  |     |     |     |     |     |     |                |
|--------|------|---------|------|-----|-----|-----|-----|-----|-----|-----|----------------|
| MODEL  | kW   | Voltage | Amps | L1  | L2  | L3  | L4  | B1  | B2  | н   | WEIGHT<br>[kg] |
| HP2-30 | 0.36 | 240     | 2.2  | 327 | 93  | 81  | 119 | 141 | 127 | 228 | 10.5           |
| HP2-50 | 0.55 | 240     | 3.2  | 363 | 129 | 117 | 155 | 141 | 127 | 228 | 11.6           |