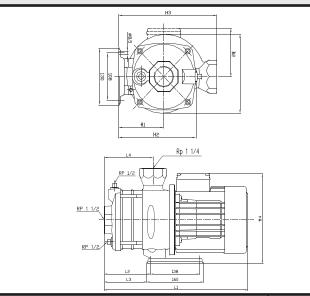

#### **TECHNICAL DATA**

|        |     |         |      | mm  |     |     |     |     |     |     |     |     |     |                |
|--------|-----|---------|------|-----|-----|-----|-----|-----|-----|-----|-----|-----|-----|----------------|
| MODEL  | kW  | Voltage | Amps | L1  | L2  | L3  | L4  | B1  | B2  | H1  | H2  | Н3  | H4  | WEIGHT<br>[kg] |
| HP8-30 | 0.9 | 240     | 5.2  | 390 | 84  | 72  | 108 | 181 | 136 | 112 | 190 | 240 | 248 | 19.5           |
| HP8-50 | 1.6 | 415     | 3.7  | 420 | 132 | 120 | 138 | 181 | 116 | 112 | 190 | 240 | 228 | 21.4           |