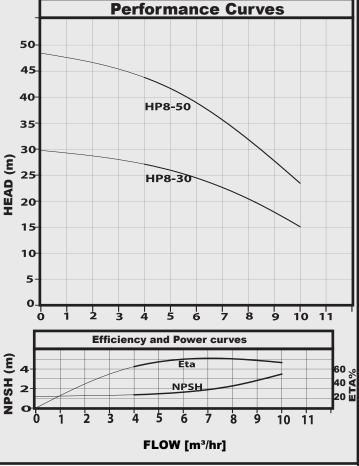

#### **TECHNICAL DATA**

|        |     |         |      | mm  |     |     |     |     |     |     |     |     |     |                |
|--------|-----|---------|------|-----|-----|-----|-----|-----|-----|-----|-----|-----|-----|----------------|
| MODEL  | kW  | Voltage | Amps | L1  | L2  | L3  | L4  | B1  | B2  | H1  | H2  | Н3  | H4  | WEIGHT<br>[kg] |
| HP8-30 | 0.9 | 240     | 5.2  | 390 | 84  | 72  | 108 | 181 | 136 | 112 | 190 | 240 | 248 | 19.5           |
| HP8-50 | 1.6 | 415     | 3.7  | 420 | 132 | 120 | 138 | 181 | 116 | 112 | 190 | 240 | 228 | 21.4           |