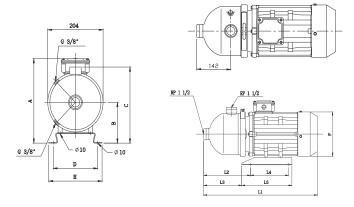

#### **TECHNICAL DATA**

|          |      |      |         |      | mm  |     |     |       |     |     |     |     |     |     |                |
|----------|------|------|---------|------|-----|-----|-----|-------|-----|-----|-----|-----|-----|-----|----------------|
| MODEL    | kW   | НР   | Voltage | Amps | L1  | L2  | L3  | L4    | L5  | A   | В   | С   | D   | E   | WEIGHT<br>[kg] |
| HPS2-60  | 0.63 | 0.84 | 240     | 3.8  | 403 | 181 | 171 | 138   | 162 | -   | 118 | 243 | 108 | 132 | 11             |
| HPS4-60  | 1.2  | 1.6  |         | 7.1  | 441 |     |     |       |     |     |     |     |     |     | 12.3           |
| HPS8-30  | 1.75 | 2.3  |         | 9.1  | 514 | 200 | 180 | 0 195 | 235 | 261 | 121 | 245 | 158 | 178 | 22.2           |
| HPS12-30 | 3    | 4    |         | 7    | 539 | 230 | 198 | 193   | 245 | 284 | 133 | 259 | 174 | 198 | 30.2           |