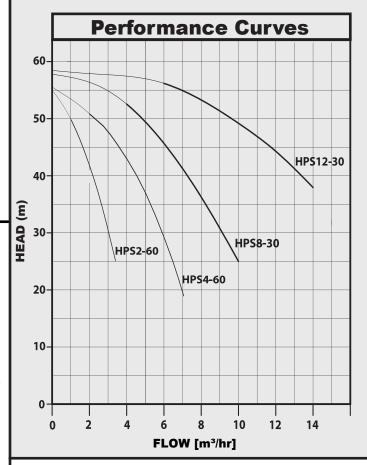

#### **TECHNICAL DATA**

|          |      |      |         |      | mm  |     |     |       |     |     |     |     |     |     |                |
|----------|------|------|---------|------|-----|-----|-----|-------|-----|-----|-----|-----|-----|-----|----------------|
| MODEL    | kW   | НР   | Voltage | Amps | L1  | L2  | L3  | L4    | L5  | A   | В   | С   | D   | E   | WEIGHT<br>[kg] |
| HPS2-60  | 0.63 | 0.84 | 240     | 3.8  | 403 | 181 | 171 | 138   | 162 | -   | 118 | 243 | 108 | 132 | 11             |
| HPS4-60  | 1.2  | 1.6  |         | 7.1  | 441 |     |     |       |     |     |     |     |     |     | 12.3           |
| HPS8-30  | 1.75 | 2.3  |         | 9.1  | 514 | 200 | 180 | 0 195 | 235 | 261 | 121 | 245 | 158 | 178 | 22.2           |
| HPS12-30 | 3    | 4    |         | 7    | 539 | 230 | 198 | 193   | 245 | 284 | 133 | 259 | 174 | 198 | 30.2           |