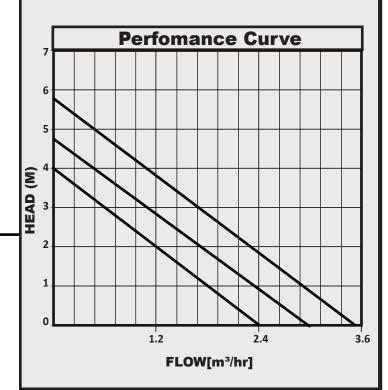

### **TECHNICAL DATA**

| MODEL        | VOLTAGE | POWER | CURRENT | MAX<br>HEAD<br>(m) | MAX<br>FLOW<br>(m3/hr) | INLET/<br>OUTLET | WEIGHT<br>(kg) |
|--------------|---------|-------|---------|--------------------|------------------------|------------------|----------------|
| HW-25-60-180 | 240     | 46.6W | 0.32    | 6                  | 3.5                    | 1/2"             | 2.6            |