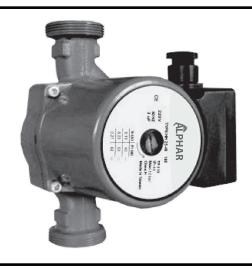

# CIRCULATOR PUMP

### **CONSTRUCTION FEATURES**

- Canned motor type i.e pump and motor form integral unit without a shaft seal and with only two ceramic bearing for sealing. The bearings are lubricated by the pumped liquid.
- Pump **MUST** be installed with the shaft in an horizontal position in order to allow for sufficient lubrication.
- Low noise
- Low energy consumption
- Easy installation
- Incorporate an on/off switch
- Male threaded connection