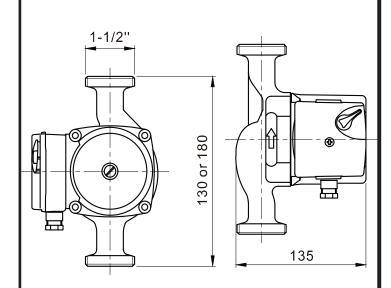

### **TECHNICAL DATA**

| MODEL        | VOLTAGE | POWER | CURRENT | MAX<br>HEAD<br>(m) | MAX<br>FLOW<br>(m3/hr) | INLET/<br>OUTLET | WEIGHT<br>(kg) |
|--------------|---------|-------|---------|--------------------|------------------------|------------------|----------------|
| HW-25-60-180 | 240     | 46.6W | 0.32    | 6                  | 3.5                    | 1/2"             | 2.6            |