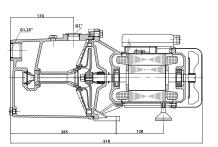

# **CONSTRUCTION FEATURES**

Stainless steel pump casing, plastic impeller, diffuser and venturi tube and graphite/ceramic mechanical seal. Induction motor, closed and cooled with external ventillation built-in thermal & current overload protection.

# **TECHNICAL DATA**

| MODEL   | VOLTAGE<br>50Hz | kW  | НР | Amps | DNA    | DNM | WEIGHT<br>KG |
|---------|-----------------|-----|----|------|--------|-----|--------------|
| JET200N | 240V            | 2.2 | 3  | 10   | 1 1/4" | 1″  | 38           |