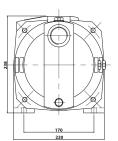

# **CONSTRUCTION FEATURES**

Stainless steel pump casing, plastic impeller, diffuser and venturi tube and graphite/ceramic mechanical seal. Induction motor, closed and cooled with external ventillation built-in thermal & current overload protection.

# **TECHNICAL DATA**

| MODEL   | VOLTAGE<br>50Hz | kW  | НР | Amps | DNA    | DNM | WEIGHT<br>KG |
|---------|-----------------|-----|----|------|--------|-----|--------------|
| JET200N | 240V            | 2.2 | 3  | 10   | 1 1/4" | 1″  | 38           |