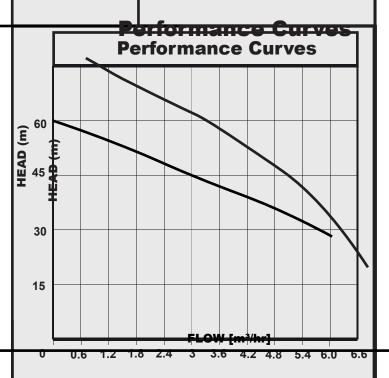

# TAPLO

# JET200N BOOSTER PUMPS





# FLOW [m³/hr]

#### **APPLICATIONS**

The TAFLO JET are robust booster pumps with very high hydraulic performance and considerable pressure capacity designed for water transfer and pressure boosting.

# **CONSTRUCTION FEATURES**

Stainless steel pump casing, plastic impeller, diffuser and venturi tube and graphite/ceramic mechanical seal. Induction motor, closed and cooled with external ventillation built-in thermal & current overload protection.

Motor Protection: IP44;

Liquid quality requirements: clean free

from solids and abbrasive substances.

Temperature: 0°C to 40°C

**Maximum suction depth:** 8 m at sea level **Maximum operating pressure:** 4.5bar





# **TECHNICAL DATA**

| MODEL   | VOLTAGE<br>50Hz | kW  | НР | Amps | DNA    | DNM | WEIGHT<br>KG |
|---------|---------------