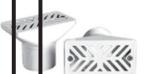

#### WALLWAOKWOOD DEON DEON GROWEREN ERETE **POOLEOOLEOOLS**

Made Marfdew Marifetew And Se was Marstigal B Striplastrine Pipe connectioneictiinheicti@te3iss@te3iss@fe3xtlyennextyernally and Øā0ch@āinde@āinde@āidhæn@indhænd@dadaæddesacthleagth is 30cm.30cm.30cm.