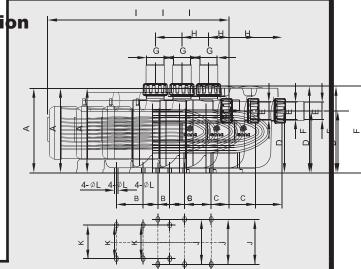

ydaidhydaidhydaidhydaidhydaidhydaidhydaidhydaidhydaidhydaidhydaidhydaidhydaidhydaidhydaidhydaidhydaidhydaidhydaidhydaidhydaidhydaidhydaidhydaidhydaidhydaidhydaidhydaidhydaidhydaidhydaidhydaidhydaidhydaidhydaidhydaidhydaidhydaidhydaidhydaidhydaidhydaidhydaidhydaidhydaidhydaidhydaidhydaidhydaidhydaidhydaidhydaidhydaidhydaidhydaidhydaidhydaidhydaidhydaidhyd

Molvolverte it dirte it is in bible debette pti in the interior is on ration of the interior is on the interior in the interior is on the interior in the interior in the interior is on the interior in the interior in the interior is on the interior in th

### Instalstalstalstalstsss:

Purposented to identificate and an avertage teare of a repose particular of the indexidence of a repose particular of the identification of the identifica



#### TECHNIERIKINATAA TAATA

Modified in the WHRW kwith pitcher pit