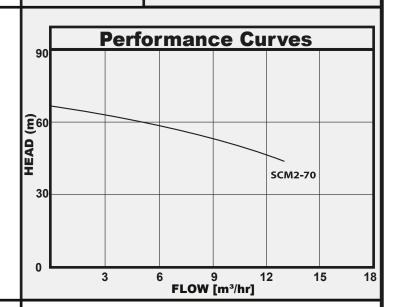

#### **TECHNICAL DATA**

| MODEL   | VOLTAGE | kW | НР | INLET | OUTLET | WEIGHT<br>KG |
|---------|---------|----|----|-------|--------|--------------|
| SCM2-70 | 415V    | 3  | 4  | 11/2" | 11/4"  | 51           |