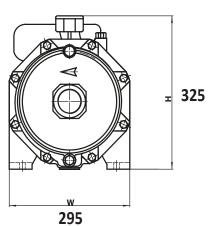

#### **TECHNICAL DATA**

| MODEL   | VOLTAGE | kW | НР | INLET | OUTLET | WEIGHT<br>KG |
|---------|---------|----|----|-------|--------|--------------|
| SCM2-70 | 415V    | 3  | 4  | 11/2" | 11/4"  | 51           |