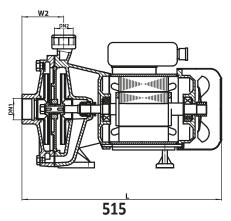

#### **TECHNICAL DATA**

| MODEL   | VOLTAGE | kW | НР | INLET | OUTLET | WEIGHT<br>KG |
|---------|---------|----|----|-------|--------|--------------|
| SCM2-70 | 415V    | 3  | 4  | 11/2" | 11/4"  | 51           |