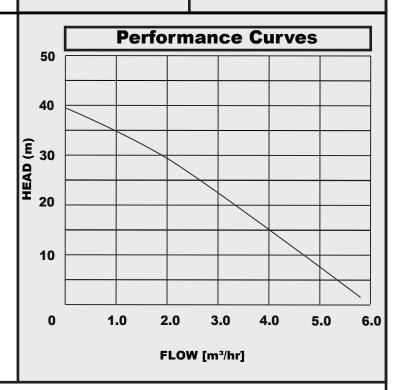

### **TAFLO 4SW SOLAR PACK**

| Model  | Solar panel size                    | Cable Length (m) | Pump<br>Length<br>(m) | Max. flow<br>(m³/h) | Max. head<br>(m) | Outlet (inch) | Weight<br>(kg) |
|--------|-------------------------------------|------------------|-----------------------|---------------------|------------------|---------------|----------------|
| 4SW203 | 2x325-330W 48V<br>Series connection | 30               | 513                   | 5.8                 | 40               | 11/4"         | 10.5           |