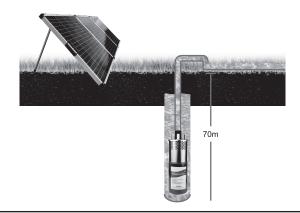

## APPLICATION

TAFLO S60 SOLAR PUMP PACK is complete shallow well domestic solar pumping package comprising of a durable DC pump fitted with a brushless DC motor. It is supplied with all accessories for complete installation and makes it the ideal choice for remote installations. It is easy to dismantle and clean if the need arises and is supplied with a spare diaphragm