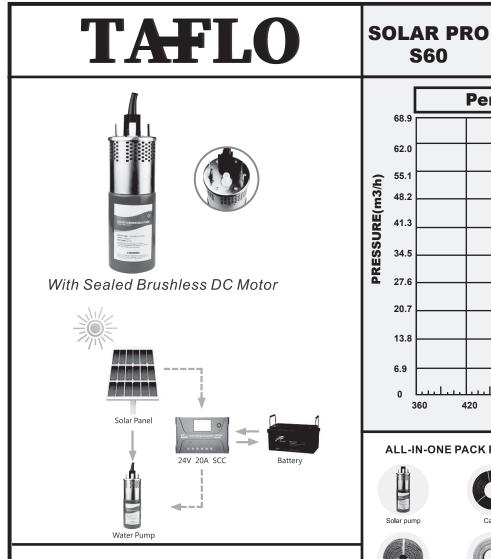

## APPLICATION

TAFLO S60 SOLAR PUMP PACK is complete shallow well domestic solar pumping package comprising of a durable DC pump fitted with a brushless DC motor. It is supplied with all accessories for complete installation and makes it the ideal choice for remote installations. It is easy to dismantle and clean if the need arises and is supplied with a spare diaphragm

It is supplied with a high efficiency foldable monocrystalline solar panel that makes it portable and easy to move

SOLAR

Hosepipe

PE Rope

Tightener

Diaphragm Spare