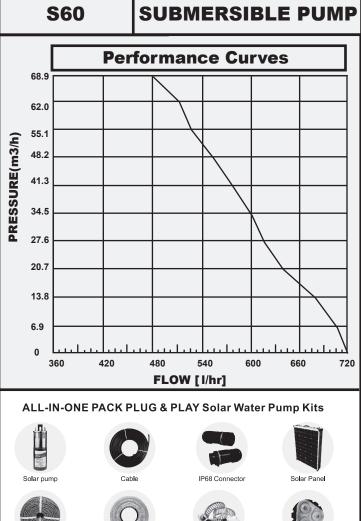

## **TECHNICAL DATA**

| Model | Description                                             | Packaging List |                                              |                   |                |                                            |                          |
|-------|---------------------------------------------------------|----------------|----------------------------------------------|-------------------|----------------|--------------------------------------------|--------------------------|
|       |                                                         | Solar<br>Pump  | Foldable Mono<br>Solar Panel with<br>bracket | Cable for<br>Pump | PE Rope<br>6mm | Anti-twisted<br>hosepipe<br>with tightener | diaphragm<br>unit spares |
| S60   | ALL-IN-ONE PACK<br>PLUG & PLAY<br>Solar Water Pump Kits | 1 set          | 300Wp                                        | 60 meters         | 70 meters      | 70 meters                                  | 1 set                    |
|       |                                                         |                |                                              |                   |                |                                            |                          |