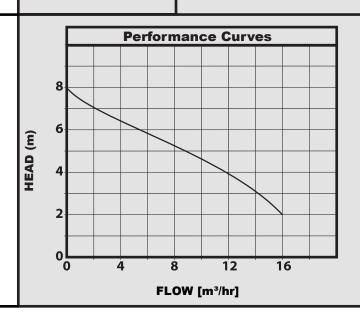

#### **TECHNICAL DATA**

| MODEL       | VOLTAGE<br>50Hz | kW   | НР   | Amps | Α   | В   | С  | D   | E  | н   | H1  | H2 | DNM    | WEIGHT<br>KG |
|-------------|-----------------|------|------|------|-----|-----|----|-----|----|-----|-----|----|--------|--------------|
| FEKA600 M-A | 240V            | 0.55 | 0.75 | 4.3  | 193 | 235 | 56 | 296 | 90 | 368 | 443 | 73 | 1 1/4" | 7            |