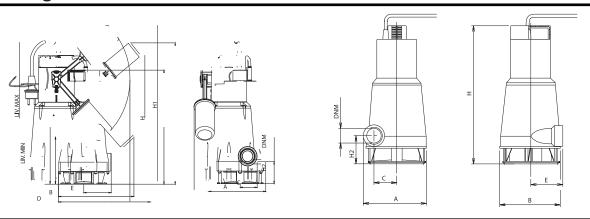

#### **TECHNICAL DATA**

| MODEL       | VOLTAGE<br>50Hz | kW   | НР   | Amps | Α   | В   | С  | D   | E  | н   | H1  | H2 | DNM    | WEIGHT<br>KG |
|-------------|-----------------|------|------|------|-----|-----|----|-----|----|-----|-----|----|--------|--------------|
| FEKA600 M-A | 240V            | 0.55 | 0.75 | 4.3  | 193 | 235 | 56 | 296 | 90 | 368 | 443 | 73 | 1 1/4" | 7            |