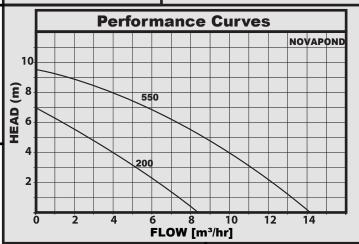

### **TECHNICAL DATA**

| MODEL         | VOLTAGE   | kW   | НР   | Α   | В   | ØС | D    | Н   | H1  | WEIGHT<br>KG |
|---------------|-----------|------|------|-----|-----|----|------|-----|-----|--------------|
| NOVAPOND 200M | . 230V~ . | 0.2  | 0.28 | 150 | 170 | 53 | 56 . | 300 | 255 | 4.3          |
| NOVAPOND 550M |           | 0.55 | 0.75 |     |     |    |      | 330 | 285 | 6.2          |