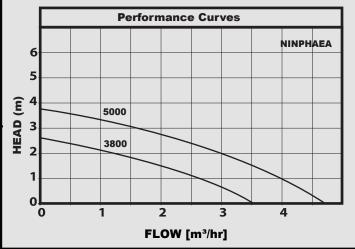

### **NINPHAEA**

### **CONSTRUCTION FEATURES**

- •Use of ceramic parts in order to reduce wear and tear
- Filtering with a ddouble grid , without sponge to keep maintainance low
- Motor thermal protection
- •Impeller designed to expel dirt and solid particles

### **TECHNICAL DATA**

| MODEL         | VOLTAGE | Watt | Ø    | В    | øс   | D  | н   | Н1  | WEIGHT<br>KG |
|---------------|---------|------|------|------|------|----|-----|-----|--------------|
| NINPHAEA 3800 | 230V~   | 55   | 3/4" | 26.5 | 26.5 | 14 | 3.8 | 2.5 | 2.2          |
| NINPHAEA 5000 |         | 70   |      | 29   |      | 15 | 4.8 | 3.7 | 2.7          |