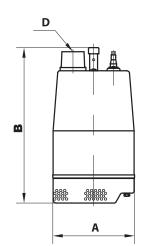

#### **TECHNICAL DATA**

| MODEL       | VOLTAGE<br>50Hz |     | НР  | Dimmensions (mm) |     |        | WEIGHT |
|-------------|-----------------|-----|-----|------------------|-----|--------|--------|
|             |                 | kW  |     | Α                | В   | Outlet | KG     |
| HS15-12-1.1 | 240V            | 1.1 | 1.5 | 210              | 390 | 1.5"   | 20     |