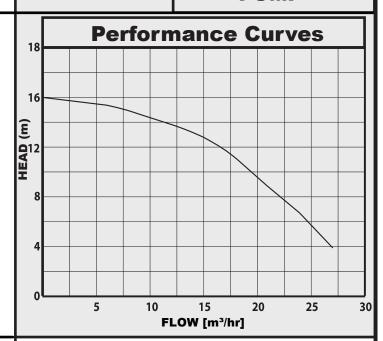

#### **TECHNICAL DATA**

| MODEL       | VOLTAGE<br>50Hz |     | НР  | Dimmensions (mm) |     |        | WEIGHT |
|-------------|-----------------|-----|-----|------------------|-----|--------|--------|
|             |                 | kW  |     | Α                | В   | Outlet | KG     |
| HS15-12-1.1 | 240V            | 1.1 | 1.5 | 210              | 390 | 1.5"   | 20     |