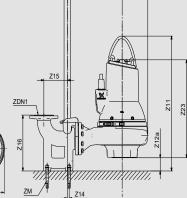

TECHNICAL DATA

- Pumps built for frequency converter operation.
- Self-cleaning single-channel impeller with long vane, thus reducing the risk of jamming or clogging.

| Pump Type   | V1  | V3  | V4  | V5  | V6  | V7  | vø         | Pow<br>[kV |     | Max.<br>Current[# |     | Start Currer<br>[A] |     | Starter<br>Type  |
|-------------|-----|-----|-----|-----|-----|-----|------------|------------|-----|-------------------|-----|---------------------|-----|------------------|
| SL.80.80.22 | 807 | 130 | 325 | 270 | 525 | 80  | 18         | 2.2        | 2   | 5                 |     | 38                  |     | DOL              |
| SL.50.80.40 | 812 | 130 | 355 | 300 | 567 | 80  | 19         | 4          |     | 9                 |     | 93                  |     | SD               |
| SL.80.80.75 | 948 | 130 | 355 | 300 | 648 | 80  | 19         | 7.5        |     | 15                |     | 109                 |     | SD               |
|             |     |     |     |     |     |     |            |            |     |                   |     |                     |     |                  |
| Pump Type   | Z2  | Z3  | Z4  | Z6  | Z7  | Z9  | Z10<br>["] | Z11        | Z12 | 2a Z14            | Z15 | Z16                 | ZDN | 1 Weight<br>[kg] |
| SL.80.80.22 | 220 | 95  | 160 | 788 | 595 | 81  | 1.5        | 790        | 10  | 8 13              | 171 | 345                 | 100 | 107              |
| SL.50.80.40 | 220 | 95  | 160 | 760 | 567 | 81  | 1.5        | 808        | 13  | 2 13              | 171 | 345                 | 65  | 116              |
| SL.80.80.75 | 260 | 110 | 270 | 878 | 652 | 110 | 2          | 830        | 14  | 8 0               | 220 | 413                 | 100 | 193              |
|             |     |     |     |     |     |     |            |            |     |                   |     |                     |     |                  |