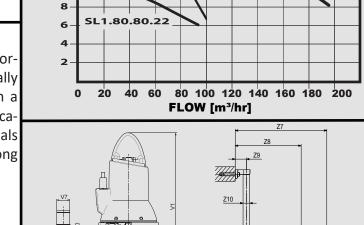

HEAD (m)

20 18 16

14 12

10

## SUBMERSIBLE SEWAGE PUMPS

SL1.80.80.75

**Performance Curves** 

SL1.50.80.40