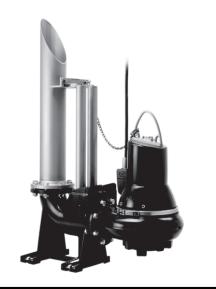

## APPLICATION

The GRUNDFOS SL1 pumps are free-flow (Super-Vortex) or single-channel impeller pumps specifically designed for pumping sewage and waste water in a wide range of municipal, private and industrial applications. The pumps are made of wear-resistant materials such as cast iron and stainless steel that ensure long and reliable operation.

## **CONSTRUCTION FEATURES**

- Designed for submerged installations
- Moisture-proof cable plug connection
- Stainless steel clamp connection between motor housing and pump housing, for easy service.
- Double mechanical cartridge shaft seal for easy service and perfect seal face alignment.
- Heavy duty bearing greased for life.