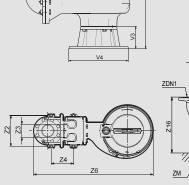

TECHNICAL DATA

- Pumps built for frequency converter operation.
- Self-cleaning single-channel impeller with long vane, thus reducing the risk of jamming or clogging.

| Pump Type   | V1  | V3  | V4  | V5  | V6  | V7  | vø         | Pow<br>[kV |     | Max.<br>Current[# |     | Start Currer<br>[A] |     | Starter<br>Type  |
|-------------|-----|-----|-----|-----|-----|-----|------------|------------|-----|-------------------|-----|---------------------|-----|------------------|
| SL.80.80.22 | 807 | 130 | 325 | 270 | 525 | 80  | 18         | 2.2        | 2   | 5                 |     | 38                  |     | DOL              |
| SL.50.80.40 | 812 | 130 | 355 | 300 | 567 | 80  | 19         | 4          |     | 9                 |     | 93                  |     | SD               |
| SL.80.80.75 | 948 | 130 | 355 | 300 | 648 | 80  | 19         | 7.5        |     | 15                |     | 109                 |     | SD               |
|             |     |     |     |     |     |     |            |            |     |                   |     |                     |     |                  |
| Pump Type   | Z2  | Z3  | Z4  | Z6  | Z7  | Z9  | Z10<br>["] | Z11        | Z12 | 2a Z14            | Z15 | Z16                 | ZDN | 1 Weight<br>[kg] |
| SL.80.80.22 | 220 | 95  | 160 | 788 | 595 | 81  | 1.5        | 790        | 10  | 8 13              | 171 | 345                 | 100 | 107              |
| SL.50.80.40 | 220 | 95  | 160 | 760 | 567 | 81  | 1.5        | 808        | 13  | 2 13              | 171 | 345                 | 65  | 116              |
| SL.80.80.75 | 260 | 110 | 270 | 878 | 652 | 110 | 2          | 830        | 14  | 8 0               | 220 | 413                 | 100 | 193              |
|             |     |     |     |     |     |     |            |            |     |                   |     |                     |     |                  |