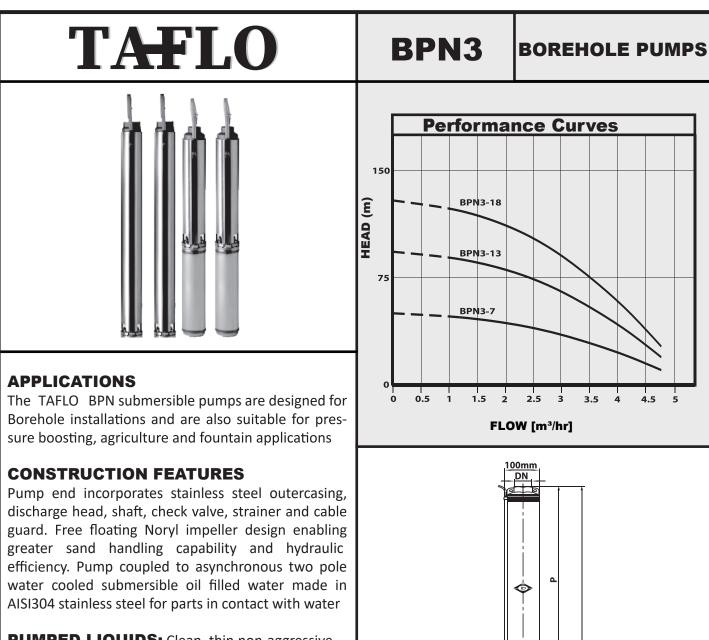

## **TECHNICAL DATA**

| Model   | Power | Full Load<br>Current (A) |         | Outlet           | ø    | DIMENSIONS |     | Weight |
|---------|-------|--------------------------|---------|------------------|------|------------|-----|--------|
| Model   | [kW]  | 1x 230V                  | 3x 400V |                  | (mm) | Т          | м   | (kg)   |
| BPN3-7  | 0.37  | 3.7                      | -       |                  |      | 723        | 314 | 6.7    |
| BPN3-13 | 0.75  | 6.2                      | -       | $  1^{1}/_{1}''$ | 100  | 930        | 359 | 8.7    |
| BPN3-18 | 1.1   | 8                        | 3.2     | 4                |      | 1136       | 399 | 10.6   |
|         |       |                          |         |                  |      |            |     |        |