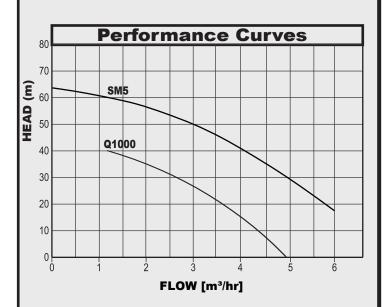

#### **TECHNICAL DATA**

|       | VOLTAGE |      |      |      | Max<br>particle | DIMENSIONS(mm) |     | OUTLET | WEIGHT |
|-------|---------|------|------|------|-----------------|----------------|-----|--------|--------|
| MODEL | 50Hz    | kW   | HP   | Amps | size (mm)       | Α              | В   | DNM    | KG     |
| SM5   | 240V    | 0.75 | 1.25 | 6.5  | 1               | 577            | 128 | 1¼"    | 7.5    |
| Q1000 | 240V    | 1.0  | 1.3  | 7.5  | 1               | 352            | 164 | 1"     | 12     |