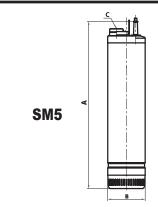

#### **TECHNICAL DATA**

|       | VOLTAGE |      |      |      | Max<br>particle | DIMENSIONS(mm) |     | OUTLET | WEIGHT |
|-------|---------|------|------|------|-----------------|----------------|-----|--------|--------|
| MODEL | 50Hz    | kW   | HP   | Amps | size (mm)       | Α              | В   | DNM    | KG     |
| SM5   | 240V    | 0.75 | 1.25 | 6.5  | 1               | 577            | 128 | 1¼"    | 7.5    |
| Q1000 | 240V    | 1.0  | 1.3  | 7.5  | 1               | 352            | 164 | 1"     | 12     |