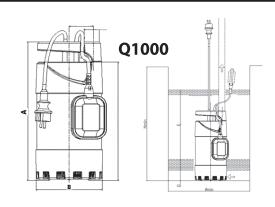

#### **TECHNICAL DATA**

|       | VOLTAGE |      |      |      | Max<br>particle | DIMENSIONS(mm) |     | OUTLET | WEIGHT |
|-------|---------|------|------|------|-----------------|----------------|-----|--------|--------|
| MODEL | 50Hz    | kW   | HP   | Amps | size (mm)       | Α              | В   | DNM    | KG     |
| SM5   | 240V    | 0.75 | 1.25 | 6.5  | 1               | 577            | 128 | 1¼"    | 7.5    |
| Q1000 | 240V    | 1.0  | 1.3  | 7.5  | 1               | 352            | 164 | 1"     | 12     |