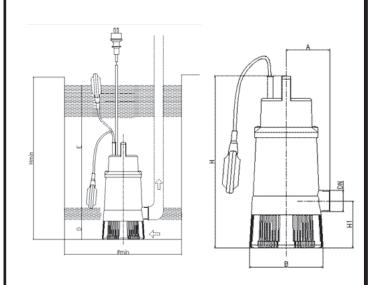

### **CONSTRUCTION FEATURES**

- Anti-corrosion and rust-proof materials
- Fitted with float switch for liquid level control
- Supplied with 10m cable
- Lowest pump starting level SCW400-100mm & SDW750-145mm
- Lowest pump sucking level SCW400-5mm & SDW750-37mm

## **TECHNICAL DATA**

|        |         |      |      |      |     | DIMENSIONS |      |      |        | WEIGHT |
|--------|---------|------|------|------|-----|------------|------|------|--------|--------|
| MODEL  | VOLTAGE | kW   | HP   | Amps | Н   | В          | Hmin | Ømin | DNM    | KG     |
| SCW400 | 240V    | 0.4  | 0.53 | 4    | 300 | 150        | 400  | 400  | 1 1/4" | 4.2    |
| SDW750 | 240V    | 0.75 | 1    | 5.2  | 360 | 150        | 400  | 400  | 1 1/4" | 6      |