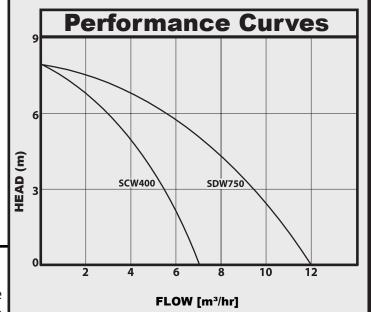

## **TECHNICAL DATA**

|        |         |      |      |      |     | DIMENSIONS |      |      |        | WEIGHT |
|--------|---------|------|------|------|-----|------------|------|------|--------|--------|
| MODEL  | VOLTAGE | kW   | HP   | Amps | Н   | В          | Hmin | Ømin | DNM    | KG     |
| SCW400 | 240V    | 0.4  | 0.53 | 4    | 300 | 150        | 400  | 400  | 1 1/4" | 4.2    |
| SDW750 | 240V    | 0.75 | 1    | 5.2  | 360 | 150        | 400  | 400  | 1 1/4" | 6      |