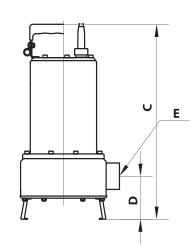

#### **TECHNICAL DATA**

|       |         |     | НР | Dimmensions (mm) |     |     |     |        |              |
|-------|---------|-----|----|------------------|-----|-----|-----|--------|--------------|
| MODEL | VOLTAGE | kW  |    | Α                | В   | С   | D   | Outlet | WEIGHT<br>KG |
| WQB   | 415V    | 2.2 | 3  | 190              | 225 | 470 | 110 | 3″     | 21           |