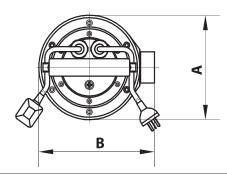

#### **TECHNICAL DATA**

|       |         |     | НР | Dimmensions (mm) |     |     |     |        |              |
|-------|---------|-----|----|------------------|-----|-----|-----|--------|--------------|
| MODEL | VOLTAGE | kW  |    | Α                | В   | С   | D   | Outlet | WEIGHT<br>KG |
| WQB   | 415V    | 2.2 | 3  | 190              | 225 | 470 | 110 | 3″     | 21           |