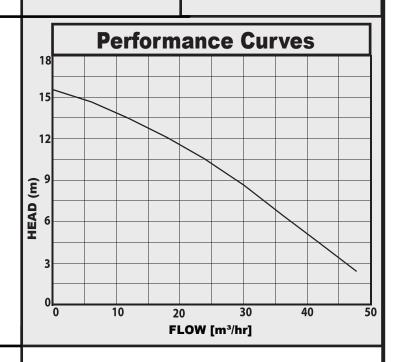

#### **TECHNICAL DATA**

|       |         |     | НР | Dimmensions (mm) |     |     |     |        |              |
|-------|---------|-----|----|------------------|-----|-----|-----|--------|--------------|
| MODEL | VOLTAGE | kW  |    | Α                | В   | С   | D   | Outlet | WEIGHT<br>KG |
| WQB   | 415V    | 2.2 | 3  | 190              | 225 | 470 | 110 | 3″     | 21           |