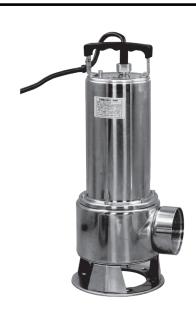

#### **APPLICATIONS**

The TAFLO WQB drainage pump is designed for draining, lifting or transfer of clear waste water with maximum diameter of 50mm

#### **CONSTRUCTION FEATURES**

- Vortex Impeller made of stainless steel AISI304
- Anti-corrosion and rust-proof stainless steel pump body
- Fitted with float switch for automatic level control
- Built in thermal overload relay
- Supplied with 10m H07RN-F Submersible cable.

**Pumped liquid:** Waste water containing particles

upto 50mm

Temp: 0°C to 40°C

Max. operating pressure: 1.6 bar Max. Immersion depth: 7 m Insulation: B class, IP68 Protection