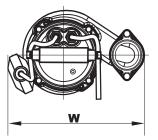

#### **TECHNICAL DATA**

| MODEL          | VOLTAGE | kW   | НР   | DIMENSIONS(mm) |     | Outlet | WEIGHT |  |
|----------------|---------|------|------|----------------|-----|--------|--------|--|
|                |         |      |      | Н              | W   | Outlet | (kg)   |  |
| WSD15-10-0.55C | 240     | 0.55 | 0.75 | 430            | 240 | 2"     | 14.5   |  |
| WSD18-12-0.75C | 240     | 0.75 | 1    | 450            | 250 | 2"     | 18.7   |  |
| WSD25-14-1.5C  | 240     | 1.5  | 2    | 480            | 280 | 2"     | 20     |  |