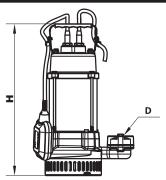

#### **TECHNICAL DATA**

| MODEL          | VOLTAGE | kW   | НР   | DIMENSIONS(mm) |     | Outlet | WEIGHT |  |
|----------------|---------|------|------|----------------|-----|--------|--------|--|
|                |         |      |      | Н              | W   | Outlet | (kg)   |  |
| WSD15-10-0.55C | 240     | 0.55 | 0.75 | 430            | 240 | 2"     | 14.5   |  |
| WSD18-12-0.75C | 240     | 0.75 | 1    | 450            | 250 | 2"     | 18.7   |  |
| WSD25-14-1.5C  | 240     | 1.5  | 2    | 480            | 280 | 2"     | 20     |  |