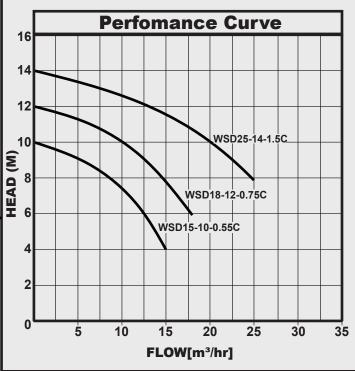

#### **TECHNICAL DATA**

| MODEL          | VOLTAGE | kW   | НР   | DIMENSIONS(mm) |     | Outlet | WEIGHT |  |
|----------------|---------|------|------|----------------|-----|--------|--------|--|
|                |         |      |      | Н              | W   | Outlet | (kg)   |  |
| WSD15-10-0.55C | 240     | 0.55 | 0.75 | 430            | 240 | 2"     | 14.5   |  |
| WSD18-12-0.75C | 240     | 0.75 | 1    | 450            | 250 | 2"     | 18.7   |  |
| WSD25-14-1.5C  | 240     | 1.5  | 2    | 480            | 280 | 2"     | 20     |  |