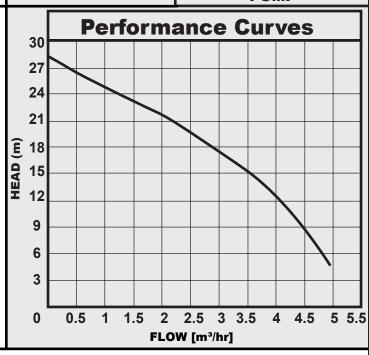

### **TECHNICAL DATA**

| Model  | Voltage | kW   | НР   | Dimensions(mm) |     |    |     |     | Inlet/Outlet | VA/a:abt |
|--------|---------|------|------|----------------|-----|----|-----|-----|--------------|----------|
|        |         |      |      | Α              | В   | С  | D   | E   | ,            | weight   |
| APF204 | 240     | 0.55 | 0.73 | 235            | 160 | 70 | 165 | 300 | 1"           | 6.24     |