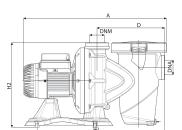

Max Operating pressure: 2.5bar

| <b>TECHNICAL DAT</b> | Ά |
|----------------------|---|
|----------------------|---|

| TECHNICAE DATA |        |      |      |      |     |     |         |         |     |     |     |     |     |     |    |         |            |              |
|----------------|--------|------|------|------|-----|-----|---------|---------|-----|-----|-----|-----|-----|-----|----|---------|------------|--------------|
| Model          | v      | kW   | HP   | Amps | А   | В   | с       | D       | E   | F   | G   | н   | H1  | H2  | I  | L       | DNA<br>DNM | WEIGHT<br>KG |
| EUROSWIM 50M   | . 240V | 0.33 | 0.5  | 4.2  | 536 | 242 | 242     | 257 265 |     | 220 | 150 | 351 | 222 | 314 | 11 |         |            | 16           |
| EUROSWIM 75M   |        | 0.5  | 0.75 | 5    | 552 |     | 242 245 |         | 265 |     |     |     |     |     |    |         |            | 16.5         |
| EUROSWIM 100M  |        | 0.75 | 1    | 6.3  | 552 |     |         |         |     |     |     |     |     |     |    | <i></i> | 2"         | 17           |
| EUROSWIM 150M  |        | 1.1  | 1.5  | 7    | 574 | 250 | 290     | 267     | 273 |     |     | 387 | 258 | 350 |    | 6.5     | 2″         | 22           |
| EUROSWIM 200M  |        | 1.5  | 2    | 8.6  | 648 | 250 |         |         |     |     |     |     |     |     |    |         |            | 24           |
| EUROSWIM 300M  |        | 2.2  | 3    | 12   | 048 | 252 |         |         |     |     |     |     |     |     |    |         |            | 24.5         |
|                |        |      |      |      |     |     |         |         |     |     |     |     |     |     |    |         |            |              |