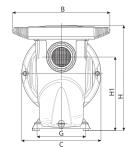

Max Operating pressure: 2.5bar

| <b>TECHNICAL DAT</b> | Ά |
|----------------------|---|
|----------------------|---|

| TECHNICAE DATA |        |      |      |      |     |     |         |         |     |     |     |     |     |     |    |         |            |              |
|----------------|--------|------|------|------|-----|-----|---------|---------|-----|-----|-----|-----|-----|-----|----|---------|------------|--------------|
| Model          | v      | kW   | HP   | Amps | А   | В   | с       | D       | E   | F   | G   | н   | H1  | H2  | I  | L       | DNA<br>DNM | WEIGHT<br>KG |
| EUROSWIM 50M   | . 240V | 0.33 | 0.5  | 4.2  | 536 | 242 | 242     | 257 265 |     | 220 | 150 | 351 | 222 | 314 | 11 |         |            | 16           |
| EUROSWIM 75M   |        | 0.5  | 0.75 | 5    | 552 |     | 242 245 |         | 265 |     |     |     |     |     |    |         |            | 16.5         |
| EUROSWIM 100M  |        | 0.75 | 1    | 6.3  | 552 |     |         |         |     |     |     |     |     |     |    | <i></i> | 2"         | 17           |
| EUROSWIM 150M  |        | 1.1  | 1.5  | 7    | 574 | 250 | 290     | 267     | 273 |     |     | 387 | 258 | 350 |    | 6.5     | 2″         | 22           |
| EUROSWIM 200M  |        | 1.5  | 2    | 8.6  | 648 | 250 |         |         |     |     |     |     |     |     |    |         |            | 24           |
| EUROSWIM 300M  |        | 2.2  | 3    | 12   | 048 | 252 |         |         |     |     |     |     |     |     |    |         |            | 24.5         |
|                |        |      |      |      |     |     |         |         |     |     |     |     |     |     |    |         |            |              |