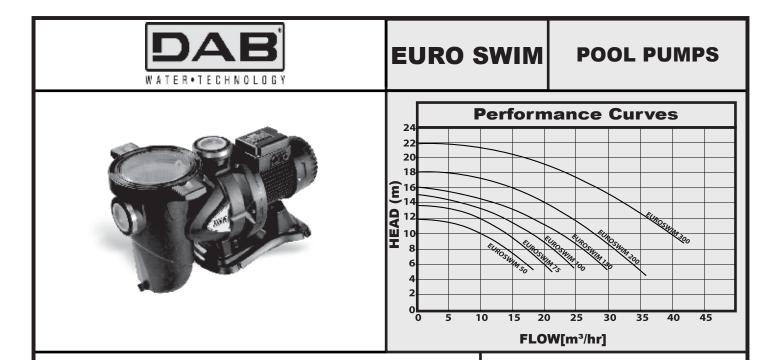

Max Operating pressure: 2.5bar

| <b>TECHNICAL DAT</b> | Ά |
|----------------------|---|
|----------------------|---|

| TECHNICAE DATA |        |      |      |      |     |     |         |         |     |     |     |     |     |     |    |         |            |              |
|----------------|--------|------|------|------|-----|-----|---------|---------|-----|-----|-----|-----|-----|-----|----|---------|------------|--------------|
| Model          | v      | kW   | HP   | Amps | А   | В   | с       | D       | E   | F   | G   | н   | H1  | H2  | I  | L       | DNA<br>DNM | WEIGHT<br>KG |
| EUROSWIM 50M   | . 240V | 0.33 | 0.5  | 4.2  | 536 | 242 | 242     | 257 265 |     | 220 | 150 | 351 | 222 | 314 | 11 |         |            | 16           |
| EUROSWIM 75M   |        | 0.5  | 0.75 | 5    | 552 |     | 242 245 |         | 265 |     |     |     |     |     |    |         |            | 16.5         |
| EUROSWIM 100M  |        | 0.75 | 1    | 6.3  | 552 |     |         |         |     |     |     |     |     |     |    | <i></i> | 2"         | 17           |
| EUROSWIM 150M  |        | 1.1  | 1.5  | 7    | 574 | 250 | 290     | 267     | 273 |     |     | 387 | 258 | 350 |    | 6.5     | 2″         | 22           |
| EUROSWIM 200M  |        | 1.5  | 2    | 8.6  | 648 | 250 |         |         |     |     |     |     |     |     |    |         |            | 24           |
| EUROSWIM 300M  |        | 2.2  | 3    | 12   | 048 | 252 |         |         |     |     |     |     |     |     |    |         |            | 24.5         |
|                |        |      |      |      |     |     |         |         |     |     |     |     |     |     |    |         |            |              |