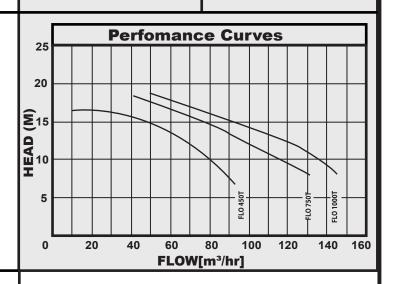

# **TECHNICAL DATA**

| MODEL     | VOLTAGE | НР  | DNA | DNI | A   | В   | с   | D   | E   | F   | G   | н   | L   | м   | N   | WEIGHT<br>KG |
|-----------|---------|-----|-----|-----|-----|-----|-----|-----|-----|-----|-----|-----|-----|-----|-----|--------------|
| FLO 450T  | 415     | 4.5 | 4″  | 4″  | 945 | 406 | 580 | 460 | 573 | 485 | 358 | 210 | 550 | 457 | 122 | 33.850       |
| FLO 750T  | 415     | 7.5 | 4″  | 4″  | 945 | 406 | 580 | 460 | 573 | 485 | 358 | 210 | 550 | 457 | 122 | 48.450       |
| FLO 1000T | 415     | 10  | 4″  | 4″  | 945 | 406 | 580 | 460 | 573 | 485 | 358 | 210 | 550 | 457 | 122 | 54.600       |