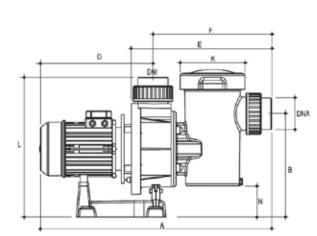

# **TECHNICAL DATA**

| MODEL     | VOLTAGE | НР  | DNA | DNI | A   | В   | с   | D   | E   | F   | G   | н   | L   | м   | N   | WEIGHT<br>KG |
|-----------|---------|-----|-----|-----|-----|-----|-----|-----|-----|-----|-----|-----|-----|-----|-----|--------------|
| FLO 450T  | 415     | 4.5 | 4″  | 4″  | 945 | 406 | 580 | 460 | 573 | 485 | 358 | 210 | 550 | 457 | 122 | 33.850       |
| FLO 750T  | 415     | 7.5 | 4″  | 4″  | 945 | 406 | 580 | 460 | 573 | 485 | 358 | 210 | 550 | 457 | 122 | 48.450       |
| FLO 1000T | 415     | 10  | 4″  | 4″  | 945 | 406 | 580 | 460 | 573 | 485 | 358 | 210 | 550 | 457 | 122 | 54.600       |