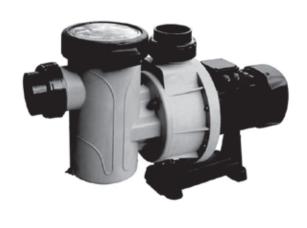

FLOODER POOL PUMPS

## **APPLICATIONS**

GEMAS FLOODER swimming pool pumps are high quality self priming pool pumps with in-built large capacity pre-filter. Extremely quiet running and great reliability, developed for water circulation and filtration in swimming pools and also for special applications that call for handling of aggressive liquids, in fish farms, agriculture and industry.

### **CONSTRUCTION FEATURES**

Pump body in fibre glass reinforced technopolymer, strainer cover in clear anti-oxidant polycarbonated to guarantee constant visibily through time. Nylon strainer. Impeller in fibre glass-rein-forced technopolymer Asynchronous continuous duty motor casing in die-cast aluminium with electrophoresic surface treatment to prevent oxidation even in aggressive environmental conditions.