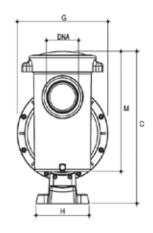

# **TECHNICAL DATA**

| MODEL     | VOLTAGE | НР  | DNA | DNI | A   | В   | с   | D   | E   | F   | G   | н   | L   | м   | N   | WEIGHT<br>KG |
|-----------|---------|-----|-----|-----|-----|-----|-----|-----|-----|-----|-----|-----|-----|-----|-----|--------------|
| FLO 450T  | 415     | 4.5 | 4″  | 4″  | 945 | 406 | 580 | 460 | 573 | 485 | 358 | 210 | 550 | 457 | 122 | 33.850       |
| FLO 750T  | 415     | 7.5 | 4″  | 4″  | 945 | 406 | 580 | 460 | 573 | 485 | 358 | 210 | 550 | 457 | 122 | 48.450       |
| FLO 1000T | 415     | 10  | 4″  | 4″  | 945 | 406 | 580 | 460 | 573 | 485 | 358 | 210 | 550 | 457 | 122 | 54.600       |